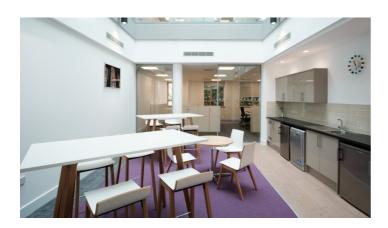

FLOORING SYSTEMS

The prestigious law firm Mills & Reeve has refurbished its Norwich branch to create a smart office environment that incorporates a homely feel, using 3 shades of Allura Wood LVT from Forbo Flooring Systems. Mills & Reeve's new office was designed by architects Feilden + Mawson and has subsequently won the Highly Commended prize in Fly Forbo 2017/2018.