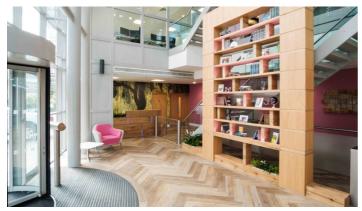

FLOORING SYSTEMS

The prestigious law firm Mills & Reeve has refurbished its Norwich branch to create a smart office environment that incorporates a homely feel, using 3 shades of Allura Wood LVT from Forbo Flooring Systems. Mills & Reeve's new office was designed by architects Feilden + Mawson and has subsequently won the Highly Commended prize in Fly Forbo 2017/2018.