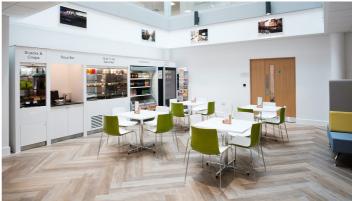

FLOORING SYSTEMS

The prestigious law firm Mills & Reeve has refurbished its Norwich branch to create a smart office environment that incorporates a homely feel, using 3 shades of Allura Wood LVT from Forbo Flooring Systems. Mills & Reeve's new office was designed by architects Feilden + Mawson and has subsequently won the Highly Commended prize in Fly Forbo 2017/2018.