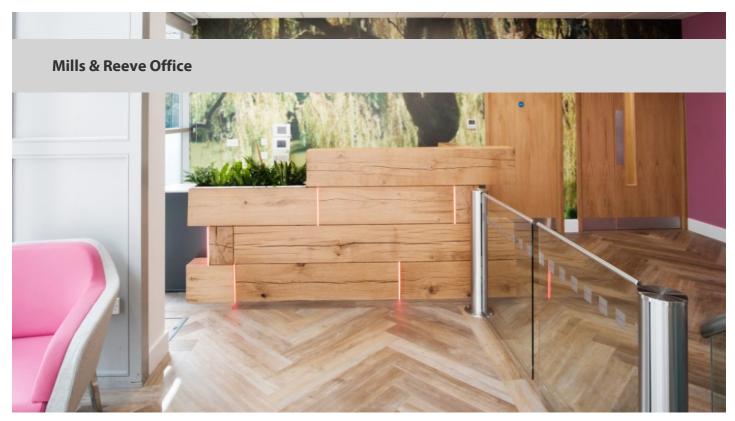

FLOORING SYSTEMS

The prestigious law firm Mills & Reeve has refurbished its Norwich branch to create a smart office environment that incorporates a homely feel, using 3 shades of Allura Wood LVT from Forbo Flooring Systems. Mills & Reeve's new office was designed by architects Feilden + Mawson and has subsequently won the Highly Commended prize in Fly Forbo 2017/2018.