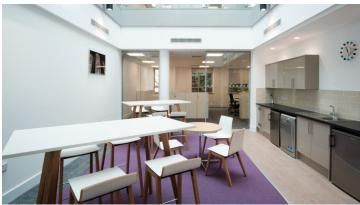

A prestigious law firm has refurbished its Norwich branch to create a smart office environment that delivers a home from home feel, using Allura Wood Luxury Vinyl Tiles (LVT) from Forbo Flooring Systems. Mills & Reeve's new office was designed by architects Feilden + Mawson and has subsequently won the Highly Commended prize in the Fly Forbo 2017/2018 competition. When Feilden + Mawson architect, Josephine Harkins, was tasked with creating a new office design that would complement the old Georgian factory next door to the offices, she knew that Allura Wood's rustic design would be the perfect fit. Josephine commented: "The brief was to create a design that felt less corporate than your average office and fused working from home with working in a formal office. We used the colourway Classic Autumn Oak and laid the tiles down in a chevron design, where the variation of the wood grains produces a more natural aesthetic. This works well to create warm and homely tones throughout the reception and café area." The Allura Wood collection consists of contemporary and in demand reclaimed wood designs and natural stone aesthetics - taking the trend for nature inspired interiors to a new level. What's more, it's ideal for heavy footfall environments, thanks to its PUR Pearl finish and superior dimensional stability. In the office's shower room and tea and coffee making areas, Surestep Oak was used in a sand-like tone, Elegant Oak. The colour complemented the rest of the re-design and the flooring itself provides outstanding slip resistance, with clear step crystals guaranteeing a lifetime of slip resistance. Josephine said: "I've used Forbo's products for many years after visiting the manufacturing plant in the '80s. The products themselves and the service that they provide is second-to-none and I'm really proud of the design of this office space."