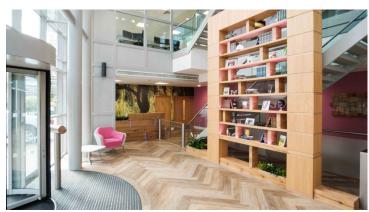

A prestigious law firm has refurbished its Norwich branch to create a smart office environment that delivers a home from home feel, using Allura Wood Luxury Vinyl Tiles (LVT) from Forbo Flooring Systems. Mills & Reeve's new office was designed by architects Feilden + Mawson and has subsequently won the Highly Commended prize in the Fly Forbo 2017/2018 competition. When Feilden + Mawson architect, Josephine Harkins, was tasked with creating a new office design that would complement the old Georgian factory next door to the offices, she knew that Allura Wood's rustic design would be the perfect fit. Josephine commented: "The brief was to create a design that felt less corporate than your average office and fused working from home with working in a formal office. We used the colourway Classic Autumn Oak and laid the tiles down in a chevron design, where the variation of the wood grains produces a more natural aesthetic. This works well to create warm and homely tones throughout the reception and café area." The Allura Wood collection consists of contemporary and in demand reclaimed wood designs and natural stone aesthetics - taking the trend for nature inspired interiors to a new level. What's more, it's ideal for heavy footfall environments, thanks to its PUR Pearl finish and superior dimensional stability. In the office's shower room and tea and coffee making areas, Surestep Oak was used in a sand-like tone, Elegant Oak. The colour complemented the rest of the re-design and the flooring itself provides outstanding slip resistance, with clear step crystals guaranteeing a lifetime of slip resistance. Josephine said: "I've used Forbo's products for many years after visiting the manufacturing plant in the '80s. The products themselves and the service that they provide is second-to-none and I'm really proud of the design of this office space."