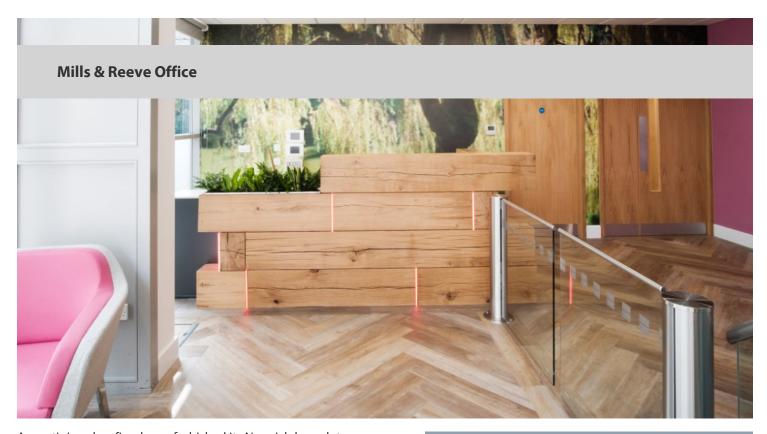

A prestigious law firm has refurbished its Norwich branch to create a smart office environment that delivers a home from home feel, using Allura Wood Luxury Vinyl Tiles (LVT) from Forbo Flooring Systems. Mills & Reeve's new office was designed by architects Feilden + Mawson and has subsequently won the Highly Commended prize in the Fly Forbo 2017/2018 competition. When Feilden + Mawson architect, Josephine Harkins, was tasked with creating a new office design that would complement the old Georgian factory next door to the offices, she knew that Allura Wood's rustic design would be the perfect fit. Josephine commented: "The brief was to create a design that felt less corporate than your average office and fused working from home with working in a formal office. We used the colourway Classic Autumn Oak and laid the tiles down in a chevron design, where the variation of the wood grains produces a more natural aesthetic. This works well to create warm and homely tones throughout the reception and café area." The Allura Wood collection consists of contemporary and in demand reclaimed wood designs and natural stone aesthetics - taking the trend for nature inspired interiors to a new level. What's more, it's ideal for heavy footfall environments, thanks to its PUR Pearl finish and superior dimensional stability. In the office's shower room and tea and coffee making areas, Surestep Oak was used in a sand-like tone, Elegant Oak. The colour complemented the rest of the re-design and the flooring itself provides outstanding slip resistance, with clear step crystals guaranteeing a lifetime of slip resistance. Josephine said: "I've used Forbo's products for many years after visiting the manufacturing plant in the '80s. The products themselves and the service that they provide is second-to-none and I'm really proud of the design of this office space."