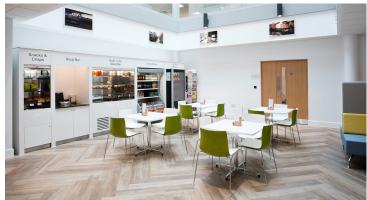

A prestigious law firm has refurbished its Norwich branch to create a smart office environment that delivers a home from home feel, using Allura Wood Luxury Vinyl Tiles (LVT) from Forbo Flooring Systems. Mills & Reeve's new office was designed by architects Feilden + Mawson and has subsequently won the Highly Commended prize in the Fly Forbo 2017/2018 competition. When Feilden + Mawson architect, Josephine Harkins, was tasked with creating a new office design that would complement the old Georgian factory next door to the offices, she knew that Allura Wood's rustic design would be the perfect fit. Josephine commented: "The brief was to create a design that felt less corporate than your average office and fused working from home with working in a formal office. We used the colourway Classic Autumn Oak and laid the tiles down in a chevron design, where the variation of the wood grains produces a more natural aesthetic. This works well to create warm and homely tones throughout the reception and café area." The Allura Wood collection consists of contemporary and in demand reclaimed wood designs and natural stone aesthetics - taking the trend for nature inspired interiors to a new level. What's more, it's ideal for heavy footfall environments, thanks to its PUR Pearl finish and superior dimensional stability. In the office's shower room and tea and coffee making areas, Surestep Oak was used in a sand-like tone, Elegant Oak. The colour complemented the rest of the re-design and the flooring itself provides outstanding slip resistance, with clear step crystals guaranteeing a lifetime of slip resistance. Josephine said: "I've used Forbo's products for many years after visiting the manufacturing plant in the '80s. The products themselves and the service that they provide is second-to-none and I'm really proud of the design of this office space."