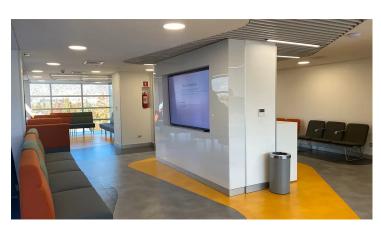

"I chose to work with Forbo due to their quality and the different design alternatives that their products offer, in addition to the excellent service that the Forbo team in Chile always gives me."

| Location        | Lo Barnechea, Santiago, Chile |
|-----------------|-------------------------------|
| Architect       | Bárbara Göring                |
| Installation by | Multicompany Chile            |
| Photographer    | Bárbara Göring                |

## **Used Products**

XX Sarlon Resin

XX Sarlon Trafic Béton plomb

XX Sarlon Trafic Béton argent

XX Sarlon Sparkling tangerine

XX Sarlon Trafic Ciment gris moven

https://www.forbo.com/flooring/en-gl