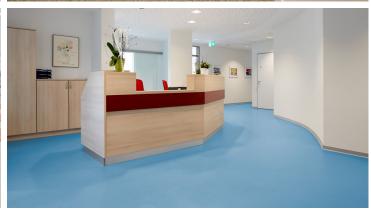

## creating better environments

The new building of the medical specialist centre is finished in year 2015. Alongside the clinical centre is the competence center for ambulant treatments. You can find different specialists and one big OP-centre and also a pharmacy, medical store, rehabilitation centre and a care facility. In this new buildingis layed: Nordstar, Allura, Linoleum and Novilux

## **Used Products**

Allura Dryback Wood honey elegant oak

Allura Dryback Wood bleached rustic

Marmoleum Fresco spring buds

Flotex Vision all designs Field Fossil

Eternal Wood warm chestnut