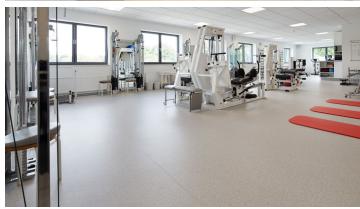

## creating better environments

The new building of the medical specialist centre is finished in year 2015. Alongside the clinical centre is the competence center for ambulant treatments. You can find different specialists and one big OP-centre and also a pharmacy, medical store, rehabilitation centre and a care facility. In this new buildingis layed: Nordstar, Allura, Linoleum and Novilux

## **Used Products**

Allura Dryback Wood honey elegant oak

Allura Dryback Wood bleached rustic

Marmoleum Fresco spring buds

Flotex Vision all designs Field Fossil

Eternal Wood warm chestnut