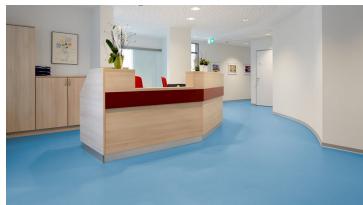

## creating better environments

The new building of the medical specialist centre is finished in year 2015. Alongside the clinical centre is the competence center for ambulant treatments. You can find different specialists and one big OP-centre and also a pharmacy, medical store, rehabilitation centre and a care facility. In this new building layed: Nordstar, Allura, Linoleum and Novilux

## **Used Products**

Allura Dryback Wood honey elegant oak

Sphera Element greige

Neptune blue

Allura Dryback Wood bleached rustic

XX Flotex Vision all designs
Field Fossil

Eternal Wood warm chestnut