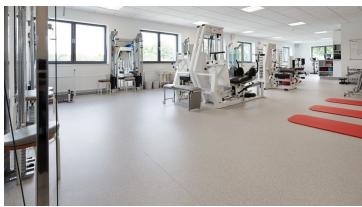

## creating better environments

The new building of the medical specialist centre is finished in year 2015. Alongside the clinical centre is the competence center for ambulant treatments. You can find different specialists and one big OP-centre and also a pharmacy, medical store, rehabilitation centre and a care facility. In this new building layed: Nordstar, Allura, Linoleum and Novilux

## **Used Products**

Allura Dryback Wood honey elegant oak

Sphera Element greige

Neptune blue

Allura Dryback Wood bleached rustic

XX Flotex Vision all designs
Field Fossil

Eternal Wood warm chestnut