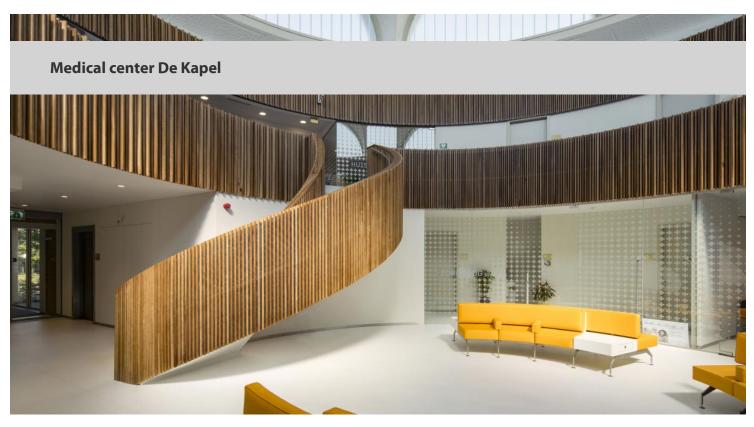

creating better environments

Mariëngaarde is a living/care complex located in Aarle-Rixtel, The Netherlands. On site is a historic chapel, which is transformed by architect Erik Aarts into a medical center. In the medical center various healthcare facilities are established, like a GP, dentist, pharmacy and physical therapy. On the floor Surestep Snow safety flooring has been installed.