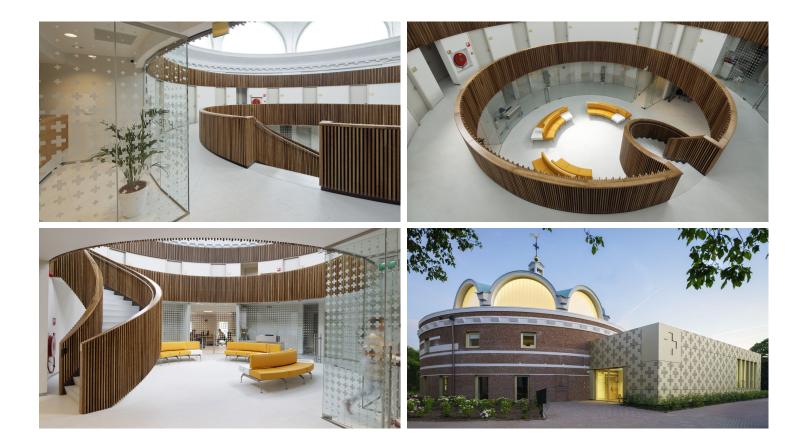

creating better environments

Mariëngaarde is a living/care complex located in Aarle-Rixtel, The Netherlands. On site is a historic chapel, which is transformed by architect Erik Aarts into a medical center. In the medical center various healthcare facilities are established, like a GP, dentist, pharmacy and physical therapy. On the floor Surestep Snow safety flooring has been installed.