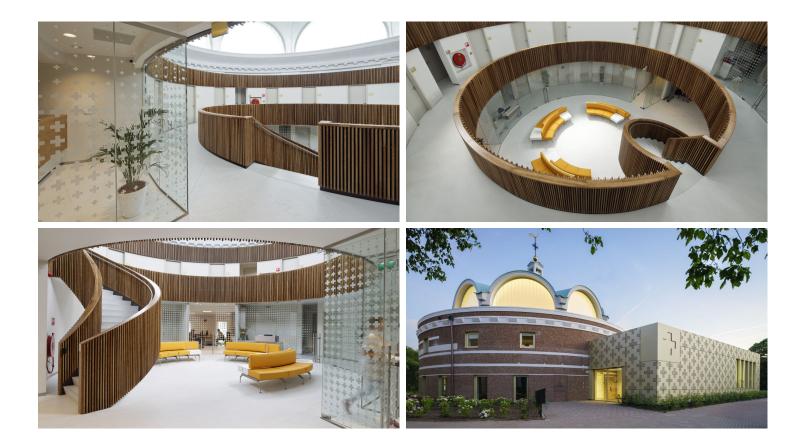

creating better environments

Mariëngaarde is a living/care complex located in Aarle-Rixtel, The Netherlands. On site is a historic chapel, which is transformed by architect Erik Aarts into a medical center. In the medical center various healthcare facilities are established, like a GP, dentist, pharmacy and physical therapy. On the floor Surestep Snow safety flooring has been installed.