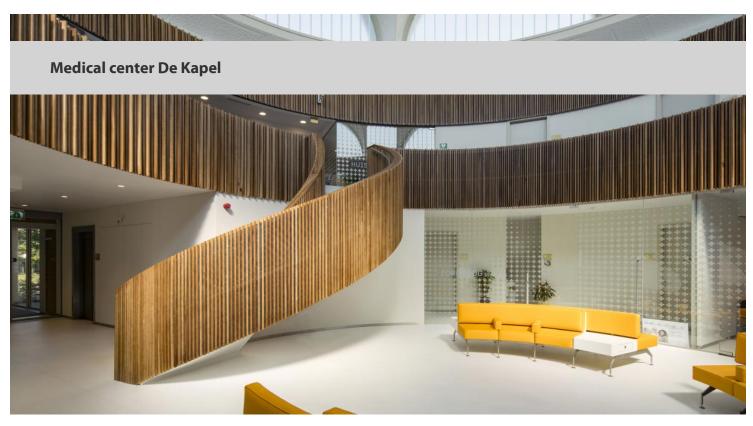

creating better environments

Mariëngaarde is a living/care complex located in Aarle-Rixtel, The Netherlands. On site is a historic chapel, which is transformed by architect Erik Aarts into a medical center. In the medical center various healthcare facilities are established, like a GP, dentist, pharmacy and physical therapy. On the floor Surestep Snow safety flooring has been installed.