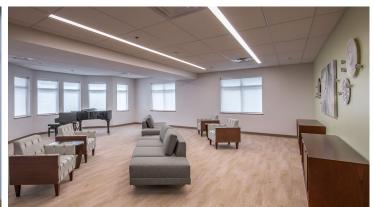

creating better environments

MeSun Health Services Inc. has expanded its Lawrenceville campus to include a 100-bed nursing and rehabilitation centre. The building houses the skilled nursing facility and includes large public areas, clinical, support and administrative areas, private patient rooms, flex patient rooms and activity spaces. The architect has been specifying Flotex for more than 20 years. He specified Flotex in a healthcare rehabilitation project in 2005 and those floors still look amazing, the quality surpasses all traditional carpets. Due to the needs of Senior Care communities, Flotex was chosen for its unique characteristics, such as quiet underfoot, slip resistant, hygienic and impervious to water.