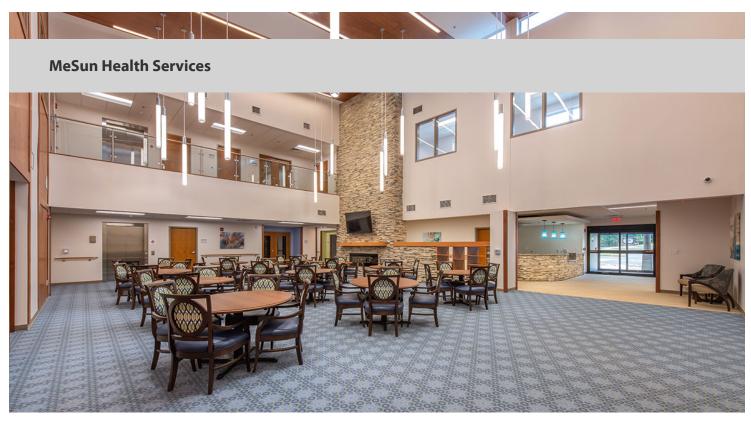

creating better environments

MeSun Health Services Inc. has expanded its Lawrenceville campus to include a 100-bed nursing and rehabilitation centre. The building houses the skilled nursing facility and includes large public areas, clinical, support and administrative areas, private patient rooms, flex patient rooms and activity spaces. The architect has been specifying Flotex for more than 20 years. He specified Flotex in a healthcare rehabilitation project in 2005 and those floors still look amazing, the quality surpasses all traditional carpets. Due to the needs of Senior Care communities, Flotex was chosen for its unique characteristics, such as quiet underfoot, slip resistant, hygienic and impervious to water.