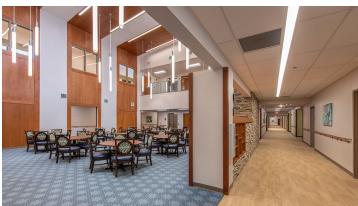

creating better environments

MeSun Health Services Inc. has expanded its Lawrenceville campus to include a 100-bed nursing and rehabilitation centre. The building houses the skilled nursing facility and includes large public areas, clinical, support and administrative areas, private patient rooms, flex patient rooms and activity spaces. The architect has been specifying Flotex for more than 20 years. He specified Flotex in a healthcare rehabilitation project in 2005 and those floors still look amazing, the quality surpasses all traditional carpets. Due to the needs of Senior Care communities, Flotex was chosen for its unique characteristics, such as quiet underfoot, slip resistant, hygienic and impervious to water.