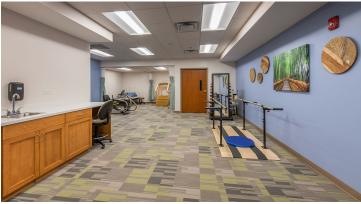

creating better environments

MeSun Health Services Inc. has expanded its Lawrenceville campus to include a 100-bed nursing and rehabilitation centre. The building houses the skilled nursing facility and includes large public areas, clinical, support and administrative areas, private patient rooms, flex patient rooms and activity spaces. The architect has been specifying Flotex for more than 20 years. He specified Flotex in a healthcare rehabilitation project in 2005 and those floors still look amazing, the quality surpasses all traditional carpets. Due to the needs of Senior Care communities, Flotex was chosen for its unique characteristics, such as quiet underfoot, slip resistant, hygienic and impervious to water.