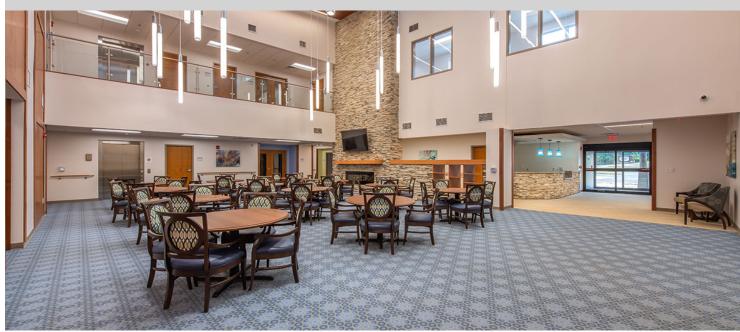

## **MeSun Health Services**

MeSun Health Services Inc. has expanded its Lawrenceville campus to include a 100-bed nursing and rehabilitation centre. The building houses the skilled nursing facility and includes large public areas, clinical, support and administrative areas, private patient rooms, flex patient rooms and activity spaces. The architect has been specifying Flotex for more than 20 years. He specified Flotex in a healthcare rehabilitation project in 2005 and those floors still look amazing, the quality surpasses all traditional carpets. Due to the needs of Senior Care communities, Flotex was chosen for its unique characteristics, such as quiet underfoot, slip resistant, hygienic and impervious to water.

| Location     | Lawrenceville (GA), USA |
|--------------|-------------------------|
| Architect    | Stegenga + Partners     |
| Photographer | J&D Images/David Fisher |