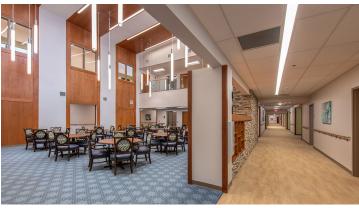

## **MeSun Health Services**

MeSun Health Services Inc. has expanded its Lawrenceville campus to include a 100-bed nursing and rehabilitation centre. The building houses the skilled nursing facility and includes large public areas, clinical, support and administrative areas, private patient rooms, flex patient rooms and activity spaces. The architect has been specifying Flotex for more than 20 years. He specified Flotex in a healthcare rehabilitation project in 2005 and those floors still look amazing, the quality surpasses all traditional carpets. Due to the needs of Senior Care communities, Flotex was chosen for its unique characteristics, such as quiet underfoot, slip resistant, hygienic and impervious to water.