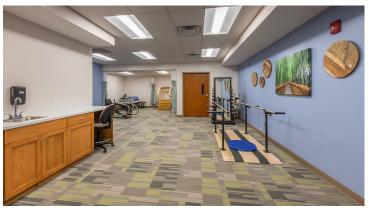

## **MeSun Health Services**

MeSun Health Services Inc. has expanded its Lawrenceville campus to include a 100-bed nursing and rehabilitation centre. The building houses the skilled nursing facility and includes large public areas, clinical, support and administrative areas, private patient rooms, flex patient rooms and activity spaces. The architect has been specifying Flotex for more than 20 years. He specified Flotex in a healthcare rehabilitation project in 2005 and those floors still look amazing, the quality surpasses all traditional carpets. Due to the needs of Senior Care communities, Flotex was chosen for its unique characteristics, such as quiet underfoot, slip resistant, hygienic and impervious to water.

| Location     | Lawrenceville (GA), USA |
|--------------|-------------------------|
| Architect    | Stegenga + Partners     |
| Photographer | J&D Images/David Fisher |