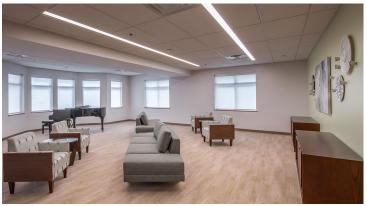

## **MeSun Health Services**

MeSun Health Services Inc. has expanded its Lawrenceville campus to include a 100-bed nursing and rehabilitation centre. The building houses the skilled nursing facility and includes large public areas, clinical, support and administrative areas, private patient rooms, flex patient rooms and activity spaces. The architect has been specifying Flotex for more than 20 years. He specified Flotex in a healthcare rehabilitation project in 2005 and those floors still look amazing, the quality surpasses all traditional carpets. Due to the needs of Senior Care communities, Flotex was chosen for its unique characteristics, such as quiet underfoot, slip resistant, hygienic and impervious to water.

| Location     | Lawrenceville (GA), USA |
|--------------|-------------------------|
| Architect    | Stegenga + Partners     |
| Photographer | J&D Images/David Fisher |