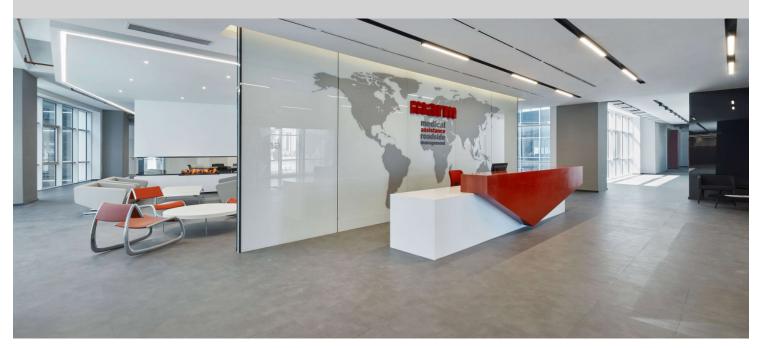

## Marmassistance Office, İstanbul

Photographer

Project size : 2.400 m2 \*Description of Marm assistance's\* Marm placed itself as one of the top qualified "business partner" for medical assistance, roadside management, health tourism, travel and legal issues for major international travel insurance and assistance companies of the world - mainly in Turkey, Caucasians, Middle East and North Africa. Marm is the assistance services provider located in Turkey with an effective reach to Europe, Middle East, Africa and Central Asia \*About Project\* Net Architecture Office's flooring preference was Forbo! In the Marmasistance Office project NET Arhictect Office has signed a modern design. One of the stylish details of the project is the Allura Flex floors, which are used to create a modern look suitable for the project. Offering an elegant and aesthetically pleasing look, especially on raised flooring, the Allura Flex provides ease of maintenance and long-term use with a 1,00 mm layer that prevents erosion in high traffic offices. With natural stone appearance and different surface alternatifs, Allura Flex fits seamlessly with indispensable Tessera Layout carpets of architectsí. \*Key message about floors\* Sýnchronized harmony of carpet and vinyl.