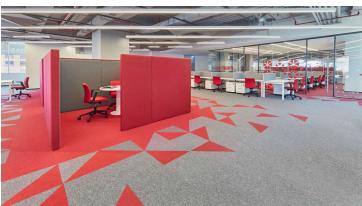

## Marmassistance Office, İstanbul

Photographer

Project size : 2.400 m2 \*Description of Marm assistance's\* Marm placed itself as one of the top qualified "business partner" for medical assistance, roadside management, health tourism, travel and legal issues for major international travel insurance and assistance companies of the world - mainly in Turkey, Caucasians, Middle East and North Africa. Marm is the assistance services provider located in Turkey with an effective reach to Europe, Middle East, Africa and Central Asia \*About Project\* Net Architecture Office's flooring preference was Forbo! In the Marmasistance Office project NET Arhictect Office has signed a modern design. One of the stylish details of the project is the Allura Flex floors, which are used to create a modern look suitable for the project. Offering an elegant and aesthetically pleasing look, especially on raised flooring, the Allura Flex provides ease of maintenance and long-term use with a 1,00 mm layer that prevents erosion in high traffic offices. With natural stone appearance and different surface alternatifs, Allura Flex fits seamlessly with indispensable Tessera Layout carpets of architectsí. \*Key message about floors\* Sýnchronized harmony of carpet and vinyl.