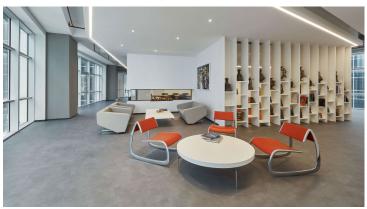

## Marmassistance Office, İstanbul

Photographer

Project size : 2.400 m2 \*Description of Marm assistance's\* Marm placed itself as one of the top qualified "business partner" for medical assistance, roadside management, health tourism, travel and legal issues for major international travel insurance and assistance companies of the world - mainly in Turkey, Caucasians, Middle East and North Africa. Marm is the assistance services provider located in Turkey with an effective reach to Europe, Middle East, Africa and Central Asia \*About Project\* Net Architecture Office's flooring preference was Forbo! In the Marmasistance Office project NET Arhictect Office has signed a modern design. One of the stylish details of the project is the Allura Flex floors, which are used to create a modern look suitable for the project. Offering an elegant and aesthetically pleasing look, especially on raised flooring, the Allura Flex provides ease of maintenance and long-term use with a 1,00 mm layer that prevents erosion in high traffic offices. With natural stone appearance and different surface alternatifs, Allura Flex fits seamlessly with indispensable Tessera Layout carpets of architectsí. \*Key message about floors\* Sýnchronized harmony of carpet and vinyl.