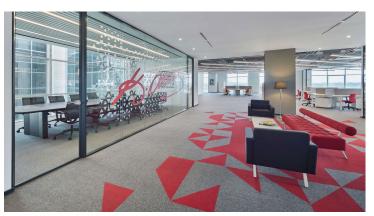

## Marmassistance Office, İstanbul

Photographer

Project size : 2.400 m2 \*Description of Marm assistance's\* Marm placed itself as one of the top qualified "business partner" for medical assistance, roadside management, health tourism, travel and legal issues for major international travel insurance and assistance companies of the world - mainly in Turkey, Caucasians, Middle East and North Africa. Marm is the assistance services provider located in Turkey with an effective reach to Europe, Middle East, Africa and Central Asia \*About Project\* Net Architecture Office's flooring preference was Forbo! In the Marmasistance Office project NET Arhictect Office has signed a modern design. One of the stylish details of the project is the Allura Flex floors, which are used to create a modern look suitable for the project. Offering an elegant and aesthetically pleasing look, especially on raised flooring, the Allura Flex provides ease of maintenance and long-term use with a 1,00 mm layer that prevents erosion in high traffic offices. With natural stone appearance and different surface alternatifs, Allura Flex fits seamlessly with indispensable Tessera Layout carpets of architectsí. \*Key message about floors\* Sýnchronized harmony of carpet and vinyl.