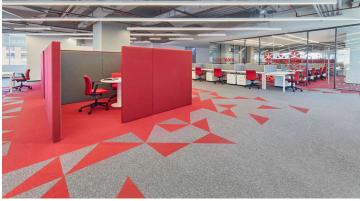

## creating better environments

Marm is an assistance services provider located in Turkey with an effective reach to Europe, Middle East, Africa and Central Asia. It positions itself as a top qualified business partner for medical assistance, roadside management, health tourism, travel and legal issues. Marm works for major international travel insurance and assistance companies - mainly in Turkey, Caucasians, Middle East and North Africa. On the floor our Allura Flex loose lay tiles have been installed in a modern concrete color tone, in combination with comfortable Tessera carpet tiles.