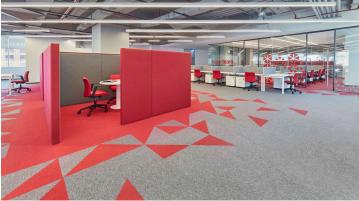

## creating better environments

Marm is an assistance services provider located in Turkey with an effective reach to Europe, Middle East, Africa and Central Asia. It positions itself as a top qualified business partner for medical assistance, roadside management, health tourism, travel and legal issues. Marm works for major international travel insurance and assistance companies - mainly in Turkey, Caucasians, Middle East and North Africa. On the floor our Allura Flex loose lay tiles have been installed in a modern concrete color tone, in combination with comfortable Tessera carpet tiles.

| Photographer | Ali Bekman        |
|--------------|-------------------|
| Architect    | NET Mimarlık      |
| Location     | İstanbul, Türkiye |

## **Used Products**

XX Allura Flex Material

Tessera Layout & Outline