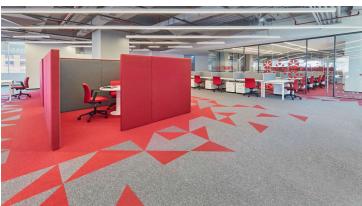

## Marm assistance Office, İstanbul

Marm is an assistance services provider located in Turkey with an effective reach to Europe, Middle East, Africa and Central Asia. It positions itself as a top qualified business partner for medical assistance, roadside management, health tourism, travel and legal issues. Marm works for major international travel insurance and assistance companies - mainly in Turkey, Caucasians, Middle East and North Africa. On the floor our Allura Flex loose lay tiles have been installed in a modern concrete color tone, in combination with comfortable Tessera carpet tiles.