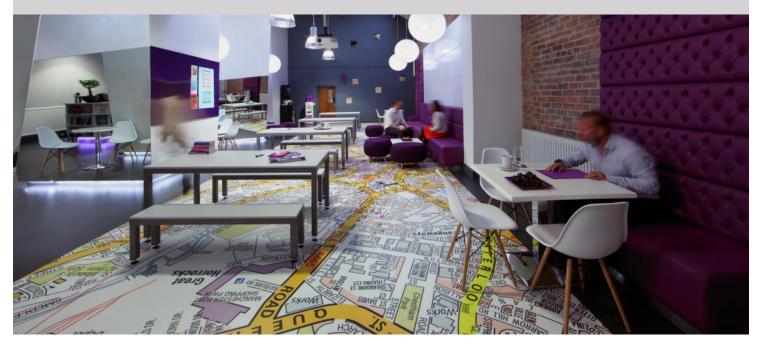

## **Manchester Science Partnership**

Forbo Flooring Systems' high quality, digital printing capabilities has brought a flooring design to life in the main social space of Manchester Science Partnerships' (MSP) Greenheys building. The custom A to Z map of Manchester helped The Sheila Bird Group to create a real focal point to the space. This engaging feature, combined with the use of Forbo's durable Eternal vinyl products, led to the project being Highly Commended in the 2014/2015 Fly Forbo competition.

Location Manchester Interior Design The Sheila Bird Group Photography Pip Rustage