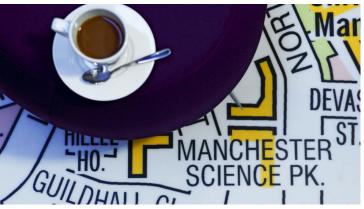

## **Manchester Science Partnership**

Forbo Flooring Systems' high quality, digital printing capabilities has brought a flooring design to life in the main social space of Manchester Science Partnerships' (MSP) Greenheys building. The custom A to Z map of Manchester helped The Sheila Bird Group to create a real focal point to the space. This engaging feature, combined with the use of Forbo's durable Eternal vinyl products, led to the project being Highly Commended in the 2014/2015 Fly Forbo competition.