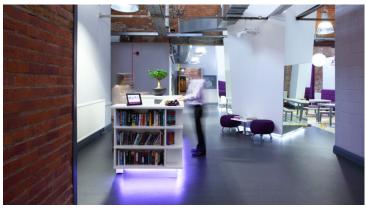

## **Manchester Science Partnership**

Forbo Flooring Systems' high quality, digital printing capabilities has brought a flooring design to life in the main social space of Manchester Science Partnerships' (MSP) Greenheys building. The custom A to Z map of Manchester helped The Sheila Bird Group to create a real focal point to the space. This engaging feature, combined with the use of Forbo's durable Eternal vinyl products, led to the project being Highly Commended in the 2014/2015 Fly Forbo competition.

Location Manchester Interior Design The Sheila Bird Group Photography Pip Rustage