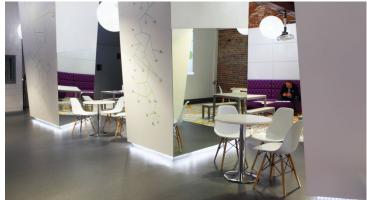

## **Manchester Science Partnership**

Forbo Flooring Systems' high quality, digital printing capabilities has brought a flooring design to life in the main social space of Manchester Science Partnerships' (MSP) Greenheys building. The custom A to Z map of Manchester helped The Sheila Bird Group to create a real focal point to the space. This engaging feature, combined with the use of Forbo's durable Eternal vinyl products, led to the project being Highly Commended in the 2014/2015 Fly Forbo competition.