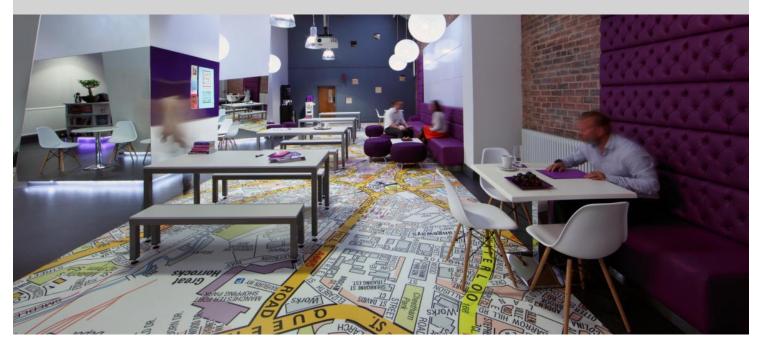

## **Manchester Science Partnership, UK**

Forbo Flooring Systems' high quality, digital printing capabilities has brought a flooring design to life in the main social space of Manchester Science Partnerships' (MSP) Greenheys building. The custom A to Z map of Manchester helped The Sheila Bird Group to create a real focal point to the space. This engaging feature, combined with the use of Forbo's durable Eternal vinyl products, led to the project being Highly Commended in the 2014/2015 Fly Forbo competition.