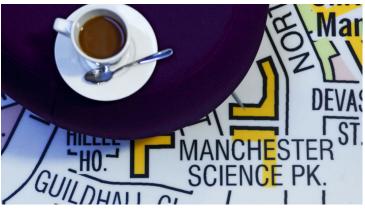

## **Manchester Science Partnership, UK**

Forbo Flooring Systems' high quality, digital printing capabilities has brought a flooring design to life in the main social space of Manchester Science Partnerships' (MSP) Greenheys building. The custom A to Z map of Manchester helped The Sheila Bird Group to create a real focal point to the space. This engaging feature, combined with the use of Forbo's durable Eternal vinyl products, led to the project being Highly Commended in the 2014/2015 Fly Forbo competition.