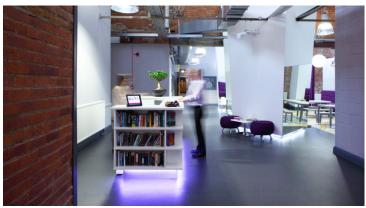

## **Manchester Science Partnership, UK**

Forbo Flooring Systems' high quality, digital printing capabilities has brought a flooring design to life in the main social space of Manchester Science Partnerships' (MSP) Greenheys building. The custom A to Z map of Manchester helped The Sheila Bird Group to create a real focal point to the space. This engaging feature, combined with the use of Forbo's durable Eternal vinyl products, led to the project being Highly Commended in the 2014/2015 Fly Forbo competition.