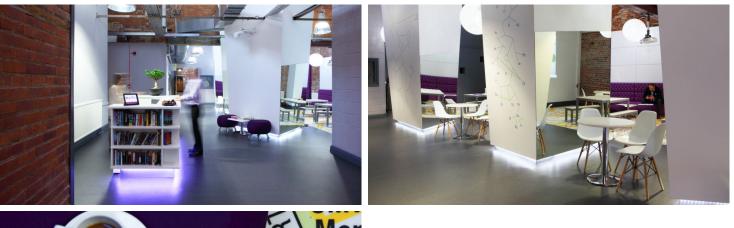

## Manchester Science Partnership - Verenigd Koninkrijk

Forbo Flooring Systems' high quality, digital printing capabilities has brought a flooring design to life in the main social space of Manchester Science Partnerships' (MSP) Greenheys building. The custom A to Z map of Manchester helped The Sheila Bird Group to create a real focal point to the space. This engaging feature, combined with the use of Forbo's durable Eternal vinyl products, led to the project being Highly Commended in the 2014/2015 Fly Forbo competition.