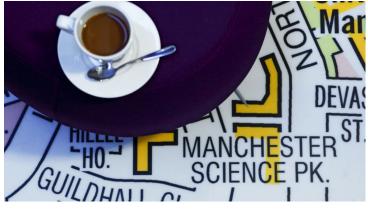

## Manchester Science Partnership - Verenigd Koninkrijk

Forbo Flooring Systems' high quality, digital printing capabilities has brought a flooring design to life in the main social space of Manchester Science Partnerships' (MSP) Greenheys building. The custom A to Z map of Manchester helped The Sheila Bird Group to create a real focal point to the space. This engaging feature, combined with the use of Forbo's durable Eternal vinyl products, led to the project being Highly Commended in the 2014/2015 Fly Forbo competition.