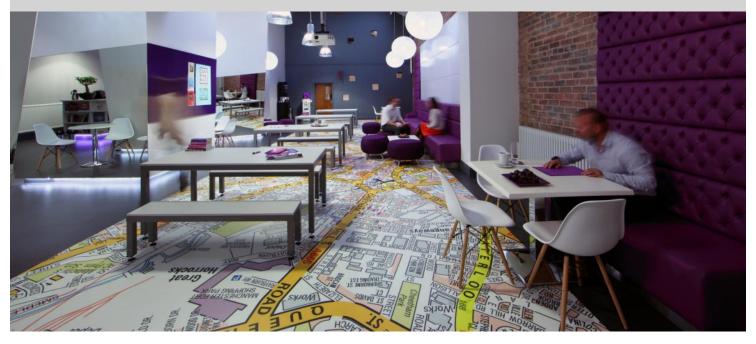

## Manchester Science Partnership - Verenigd Koninkrijk

Forbo Flooring Systems' high quality, digital printing capabilities has brought a flooring design to life in the main social space of Manchester Science Partnerships' (MSP) Greenheys building. The custom A to Z map of Manchester helped The Sheila Bird Group to create a real focal point to the space. This engaging feature, combined with the use of Forbo's durable Eternal vinyl products, led to the project being Highly Commended in the 2014/2015 Fly Forbo competition.