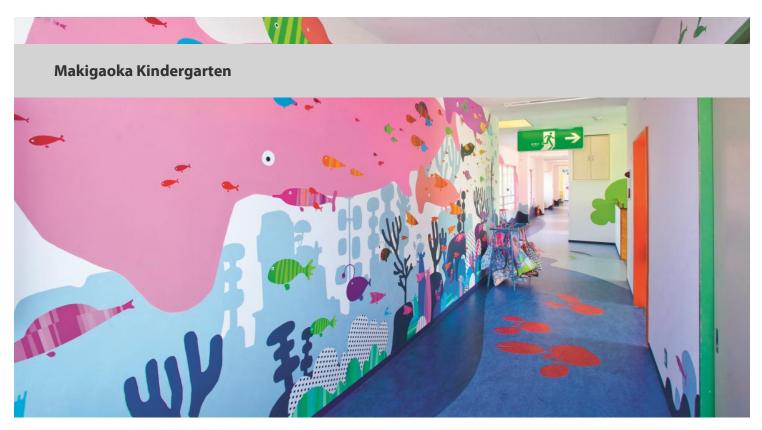

creating better environments

Marmoleum was chosen for its function and material characteristics for this project. Especially the designer is really satisfied as Marmoleum is made of natural materials. Also, Marmoleum was the best of best choice which goes well with illustration drawn on interior wall and its variation of abundance of color.