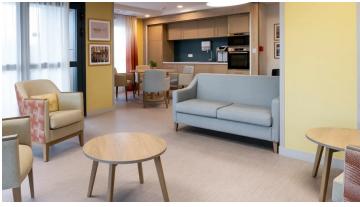

## creating better environments

Close to Lyon, the Domusvi residence is an establishment for the elderly in La Tour-de-Salvagny (69). It has all the comforts of a modern establishment. Its grounds allow residents and their families to relax outdoors, while the living areas are spacious and tastefully decorated. Russo Architects chose to install Forbo Flooring in the residence, and more specifically, Modul'up flooring. It is ideal for withstanding heavy loads and makes it easier to move wheelchairs. The Modul'up installation system is twice as fast as glued-down flooring, with downtime reduced by 80%.