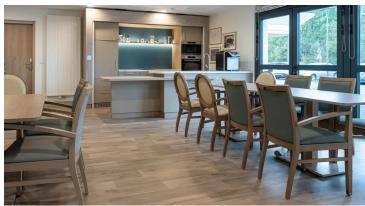

## creating better environments

Close to Lyon, the Domusvi residence is an establishment for the elderly in La Tour-de-Salvagny (69). It has all the comforts of a modern establishment. Its grounds allow residents and their families to relax outdoors, while the living areas are spacious and tastefully decorated. Russo Architects chose to install Forbo Flooring in the residence, and more specifically, Modul'up flooring. It is ideal for withstanding heavy loads and makes it easier to move wheelchairs. The Modul'up installation system is twice as fast as glued-down flooring, with downtime reduced by 80%.