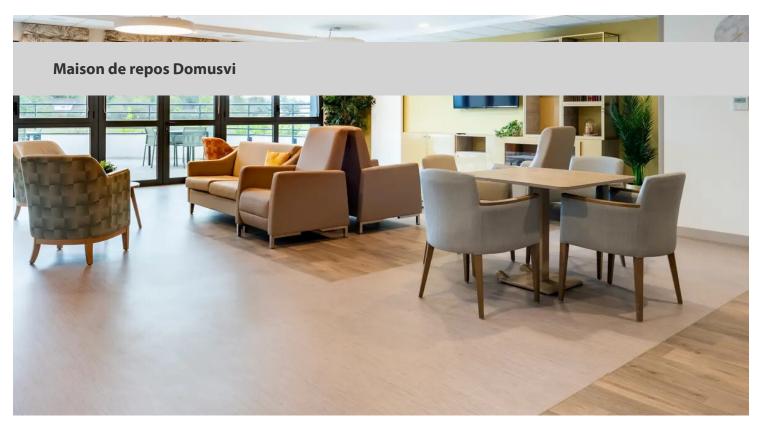

## creating better environments

Close to Lyon, the Domusvi residence is an establishment for the elderly in La Tour-de-Salvagny (69). It has all the comforts of a modern establishment. Its grounds allow residents and their families to relax outdoors, while the living areas are spacious and tastefully decorated. Russo Architects chose to install Forbo Flooring in the residence, and more specifically, Modul'up flooring. It is ideal for withstanding heavy loads and makes it easier to move wheelchairs. The Modul'up installation system is twice as fast as glued-down flooring, with downtime reduced by 80%.