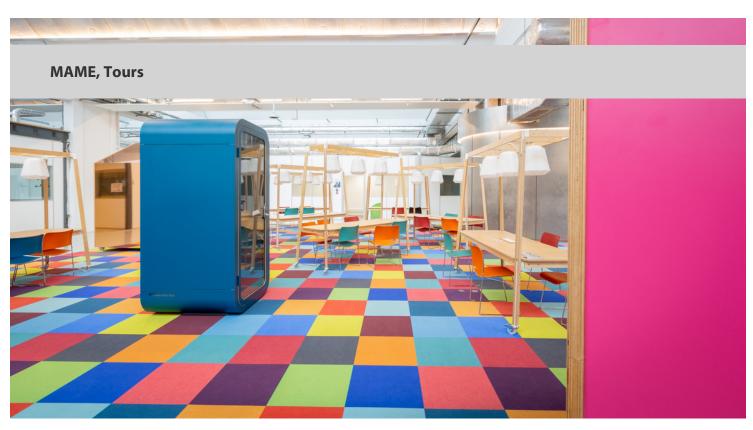

For the MAME project, the architect called on Forbo Flooring Systems to choose the flooring. She selected The Flotex product, a high-quality, flocked textile flooring. It is an easy-to-clean flooring, walkable and known for its acoustic properties. The design chosen is part of the Flotex colour tiles collection. Flotex colour tiles are ideal for imagining creative design effects. This collection comes in a multitude of shades, making it easy to combine colours and create a unique and trendy floor.