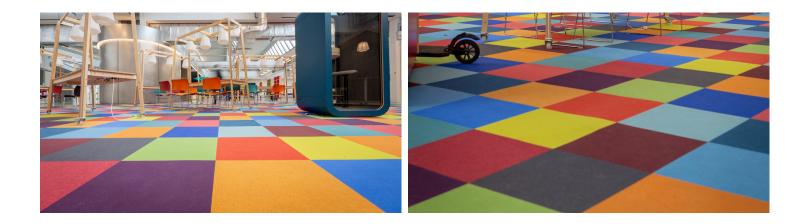

For the MAME project, the architect called on Forbo Flooring Systems to choose the flooring. She selected The Flotex product, a high-quality, flocked textile flooring. It is an easy-to-clean flooring, walkable and known for its acoustic properties. The design chosen is part of the Flotex colour tiles collection. Flotex colour tiles are ideal for imagining creative design effects. This collection comes in a multitude of shades, making it easy to combine colours and create a unique and trendy floor.