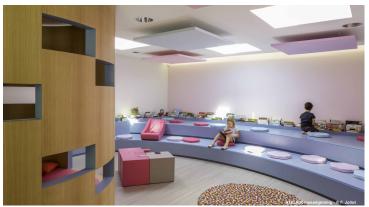

The architectural design of the building has been handle by the Marseille architectural firm Mossé-Gimmig, A simple and refined decoration with white walls, simple and effective signage, central patio, hut for children and marmoleum striato on the ground ... Everything is successful in this building!