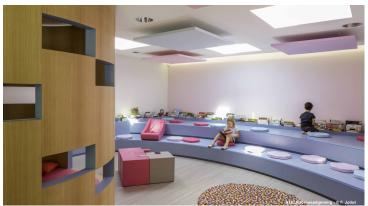

The architectural design of the building has been handle by the Marseille architectural firm Mossé-Gimmig, A simple and refined decoration with white walls, simple and effective signage, central patio, hut for children and marmoleum striato on the ground ... Everything is successful in this building!