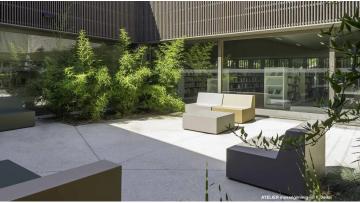

## creating better environments

The architectural design of the building has been handle by the Marseille architectural firm Mossé-Gimmig, A simple and refined decoration with white walls, simple and effective signage, central patio, hut for children and marmoleum striato on the ground ... Everything is successful in this building!

| Building contractor Mairie de Pernes Les Fontaines |                     |
|----------------------------------------------------|---------------------|
| Architect                                          | Atelier mosségimmig |
| Installation by                                    | Art des Sols        |
| Photographer                                       | © F. Joliot         |
| Date of completion Septembre 2015                  |                     |