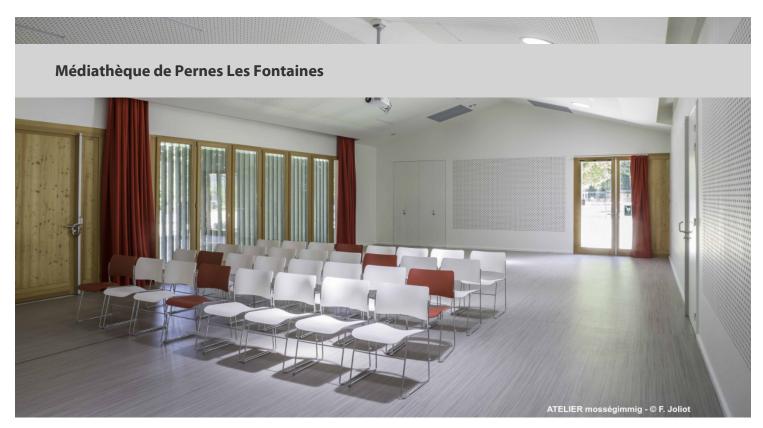

## creating better environments

The architectural design of the building has been handle by the Marseille architectural firm Mossé-Gimmig, A simple and refined decoration with white walls, simple and effective signage, central patio, hut for children and marmoleum striato on the ground ... Everything is successful in this building!

| Building contractor Mairie de Pernes Les Fontaines |                     |
|----------------------------------------------------|---------------------|
| Architect                                          | Atelier mosségimmig |
| Installation by                                    | Art des Sols        |
| Photographer                                       | © F. Joliot         |
| Date of completion Septembre 2015                  |                     |