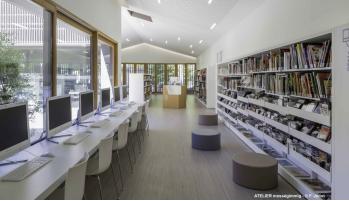

## creating better environments

The architectural design of the building has been handle by the Marseille architectural firm Mossé-Gimmig, A simple and refined decoration with white walls, simple and effective signage, central patio, hut for children and marmoleum striato on the ground ... Everything is successful in this building!

| Building contractor Mairie de Pernes Les Fontaines |                     |
|----------------------------------------------------|---------------------|
| Architect                                          | Atelier mosségimmig |
| Installation by                                    | Art des Sols        |
| Photographer                                       | © F. Joliot         |
| Date of completion Septembre 2015                  |                     |