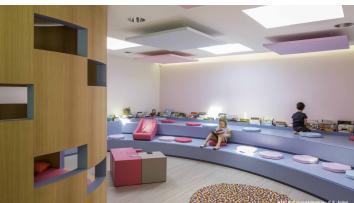

## creating better environments

The architectural design of the building has been handle by the Marseille architectural firm Mossé-Gimmig, A simple and refined decoration with white walls, simple and effective signage, central patio, hut for children and marmoleum striato on the ground ... Everything is successful in this building!