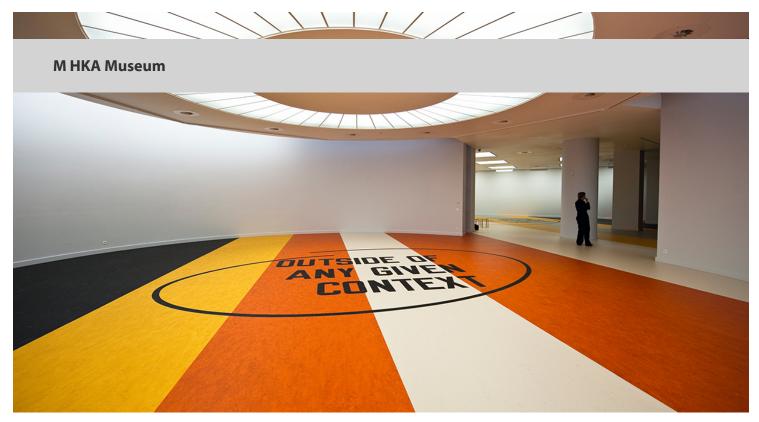

## creating better environments

Marmoleum and Forbo Flooring's Aquajet technology lie at the basis of the exhibition project 'A Synta of dependency' in the M HKA in Antwerp. The text and image of the double portrait of Liam Gillick and Lawrence Weiner took visual form thanks to our Aquajet cutting technology.

| Location           | Antwerp, Belgium                                                                                   |
|--------------------|----------------------------------------------------------------------------------------------------|
| Architect          | Artists L Weiner & L Gillick                                                                       |
| Project name       | M HKA, Museum van Hedendaagse<br>Kunst Antwerpen                                                   |
| Photographer       | Bram Goots                                                                                         |
| Flooring contracto | r Anwerpse Vloercentrale   Bouwlux  <br>Decoratie & Service   Antoon Palmans  <br>Claire Tondeleir |