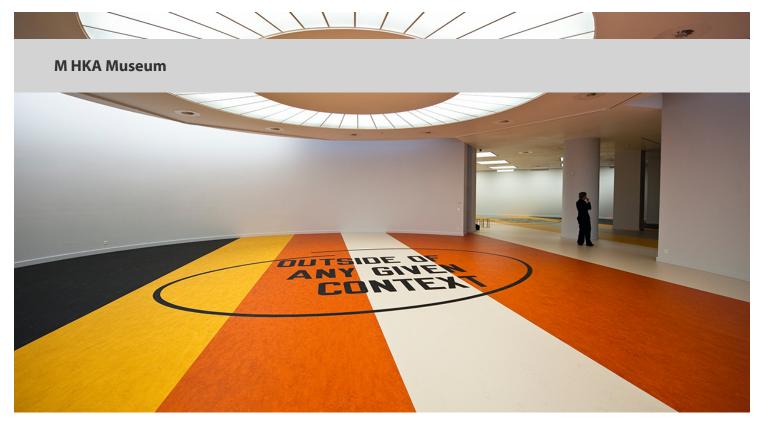

## creating better environments

Marmoleum and Forbo Flooring's Aquajet technology lie at the basis of the exhibition project 'A Synta of dependency' in the M HKA in Antwerp. The text and image of the double portrait of Liam Gillick and Lawrence Weiner took visual form thanks to our Aquajet cutting technology.

| Location                                                                                                             | Antwerp, Belgium                                 |
|----------------------------------------------------------------------------------------------------------------------|--------------------------------------------------|
| Architect                                                                                                            | Artists L Weiner & L Gillick                     |
| Project name                                                                                                         | M HKA, Museum van Hedendaagse<br>Kunst Antwerpen |
| Photographer                                                                                                         | Bram Goots                                       |
| Flooring Contractor Anwerpse Vloercentrale   Bouwlux  <br>Decoratie & Service   Antoon Palmans  <br>Claire Tondeleir |                                                  |