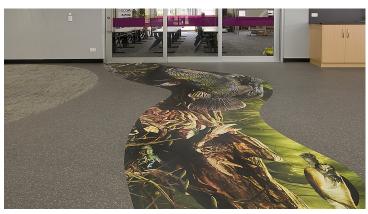

## creating better environments

The Loxton Lutheran School recently opened their newly designed classrooms, intricately designed by Hodgkison Architecture collaborated closely with the school to capture the essence of the local area and culture. To aid this, Forbo's Eternal custom HD digitally printed floor was chosen to make a unique statement with its design of the Murray River and the creatures that inhabit the area. Not only does Eternal help bring ideas and visuals to life, but it is also extremely durable, has an easy-to-clean PUR surface finish, and is low in emissions, complying with best practice PVC sustainable standards in the built environment. The central space also features a stylised version of the town's "Tree of Knowledge" – a majestic River Red Gum, that pays tribute to the Murray River's history and cycles, creating an inviting learning atmosphere and serving as an inspiring source of knowledge.