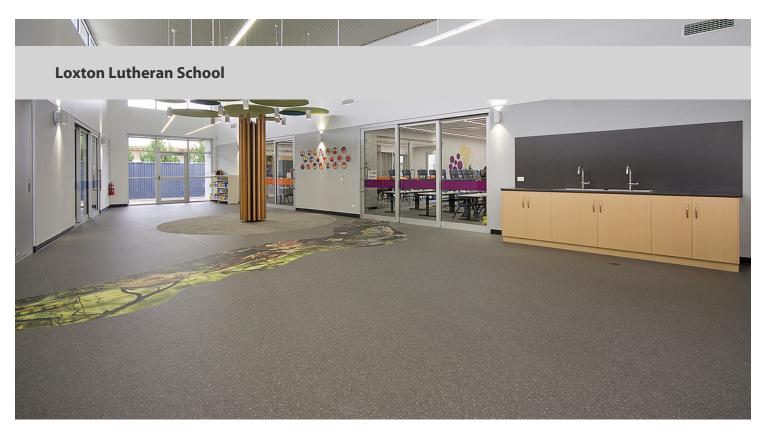

## creating better environments

The Loxton Lutheran School recently opened their newly designed classrooms, intricately designed by Hodgkison Architecture collaborated closely with the school to capture the essence of the local area and culture. To aid this, Forbo's Eternal custom HD digitally printed floor was chosen to make a unique statement with its design of the Murray River and the creatures that inhabit the area. Not only does Eternal help bring ideas and visuals to life, but it is also extremely durable, has an easy-to-clean PUR surface finish, and is low in emissions, complying with best practice PVC sustainable standards in the built environment. The central space also features a stylised version of the town's "Tree of Knowledge" – a majestic River Red Gum, that pays tribute to the Murray River's history and cycles, creating an inviting learning atmosphere and serving as an inspiring source of knowledge.