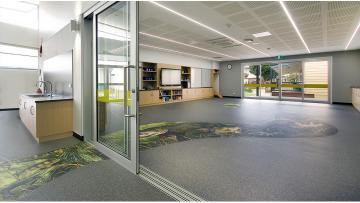

## creating better environments

The Loxton Lutheran School recently opened their newly designed classrooms, intricately designed by Hodgkison Architecture collaborated closely with the school to capture the essence of the local area and culture. To aid this, Forbo's Eternal custom HD digitally printed floor was chosen to make a unique statement with its design of the Murray River and the creatures that inhabit the area. Not only does Eternal help bring ideas and visuals to life, but it is also extremely durable, has an easy-to-clean PUR surface finish, and is low in emissions, complying with best practice PVC sustainable standards in the built environment. The central space also features a stylised version of the town's "Tree of Knowledge" – a majestic River Red Gum, that pays tribute to the Murray River's history and cycles, creating an inviting learning atmosphere and serving as an inspiring source of knowledge.