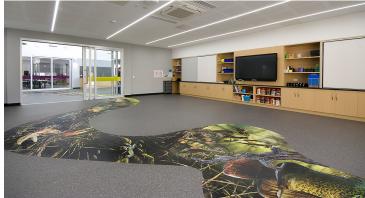

## creating better environments

The Loxton Lutheran School recently opened their newly designed classrooms, intricately designed by Hodgkison Architecture collaborated closely with the school to capture the essence of the local area and culture. To aid this, Forbo's Eternal custom HD digitally printed floor was chosen to make a unique statement with its design of the Murray River and the creatures that inhabit the area. Not only does Eternal help bring ideas and visuals to life, but it is also extremely durable, has an easy-to-clean PUR surface finish, and is low in emissions, complying with best practice PVC sustainable standards in the built environment. The central space also features a stylised version of the town's "Tree of Knowledge" – a majestic River Red Gum, that pays tribute to the Murray River's history and cycles, creating an inviting learning atmosphere and serving as an inspiring source of knowledge.