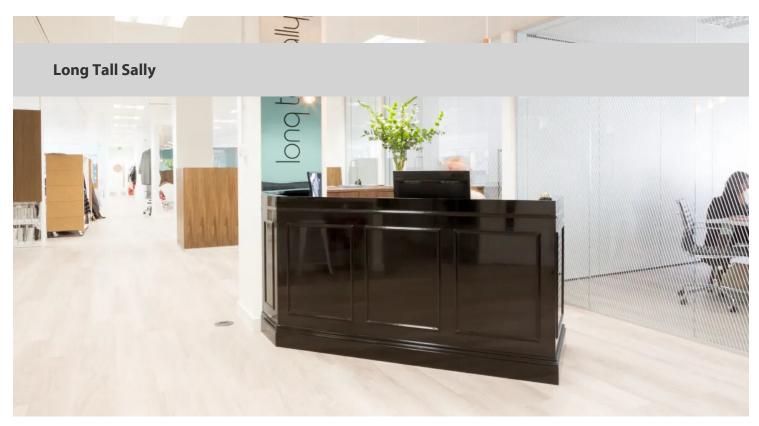

## creating better environments

Trifle Creative selected Forbo Flooring Systems' luxury vinyl tile Allura Flex for the new workspace of Long Tall Sally – the go-to label for the tall women of the world. This was thanks to its high Light Reflectance Value (LRV) ratings and ability to give the space a contemporary feel. The high LRV ratings of the pale wood aesthetic from the Allura Flex range, installed by FLOOR\_STORY, will allow additional light, from artificial or natural sources, to reflect off the floor and brighten the space efficiently. The more light a workspace experiences, the more employees will benefit from an improved and healthier working environment.