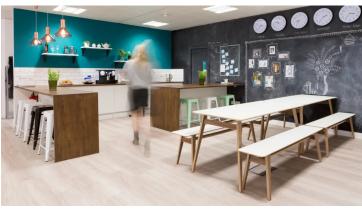

## creating better environments

Trifle Creative selected Forbo Flooring Systems' luxury vinyl tile Allura Flex for the new workspace of Long Tall Sally – the go-to label for the tall women of the world. This was thanks to its high Light Reflectance Value (LRV) ratings and ability to give the space a contemporary feel. The high LRV ratings of the pale wood aesthetic from the Allura Flex range, installed by FLOOR\_STORY, will allow additional light, from artificial or natural sources, to reflect off the floor and brighten the space efficiently. The more light a workspace experiences, the more employees will benefit from an improved and healthier working environment.