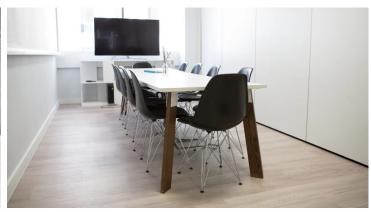

## creating better environments

Trifle Creative selected Forbo Flooring Systems' luxury vinyl tile Allura Flex for the new workspace of Long Tall Sally – the go-to label for the tall women of the world. This was thanks to its high Light Reflectance Value (LRV) ratings and ability to give the space a contemporary feel. The high LRV ratings of the pale wood aesthetic from the Allura Flex range, installed by FLOOR\_STORY, will allow additional light, from artificial or natural sources, to reflect off the floor and brighten the space efficiently. The more light a workspace experiences, the more employees will benefit from an improved and healthier working environment.