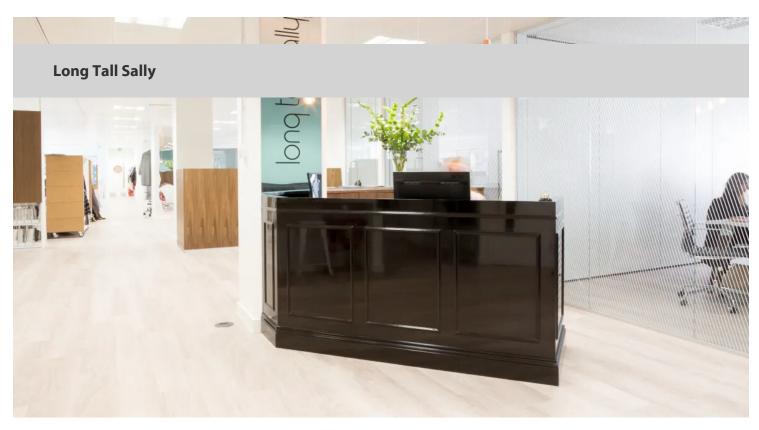

## creating better environments

Trifle Creative selected Forbo Flooring Systems' luxury vinyl tile Allura Flex in white withered oak for the new workspace of Long Tall Sally – the go-to label for the tall women of the world. This was thanks to its high Light Reflectance Value (LRV) ratings and ability to give the space a contemporary feel. The high LRV ratings of the pale wood aesthetic from the Allura Flex range, installed by FLOOR\_STORY, will allow additional light, from artificial or natural sources, to reflect off the floor and brighten the space efficiently. The more light a workspace experiences, the more employees will benefit from an improved and healthier working environment.