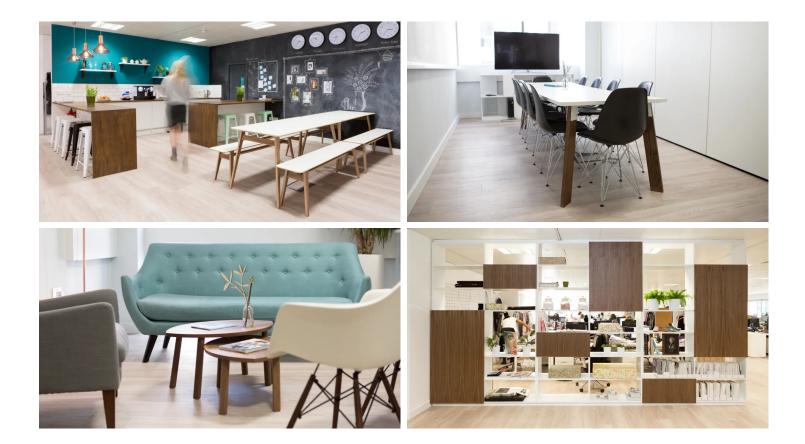

## creating better environments

Trifle Creative selected Forbo Flooring Systems' luxury vinyl tile Allura Flex in white withered oak for the new workspace of Long Tall Sally – the go-to label for the tall women of the world. This was thanks to its high Light Reflectance Value (LRV) ratings and ability to give the space a contemporary feel. The high LRV ratings of the pale wood aesthetic from the Allura Flex range, installed by FLOOR\_STORY, will allow additional light, from artificial or natural sources, to reflect off the floor and brighten the space efficiently. The more light a workspace experiences, the more employees will benefit from an improved and healthier working environment.