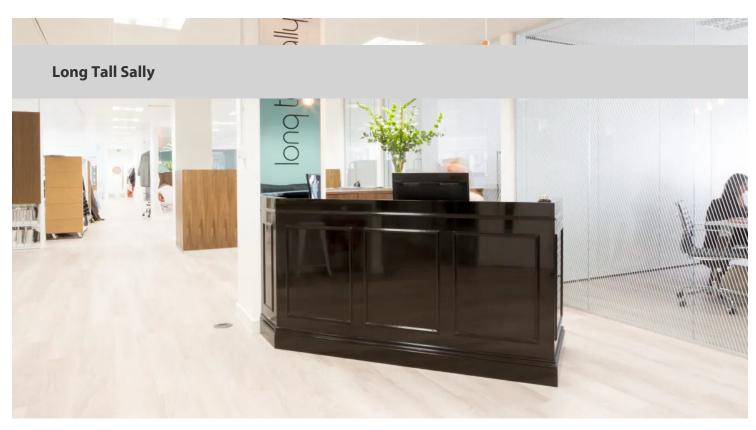

## creating better environments

Trifle Creative selected Forbo Flooring Systems' luxury vinyl tile Allura Flex in white withered oak for the new workspace of Long Tall Sally – the go-to label for the tall women of the world. This was thanks to its high Light Reflectance Value (LRV) ratings and ability to give the space a contemporary feel. The high LRV ratings of the pale wood aesthetic from the Allura Flex range, installed by FLOOR\_STORY, will allow additional light, from artificial or natural sources, to reflect off the floor and brighten the space efficiently. The more light a workspace experiences, the more employees will benefit from an improved and healthier working environment.