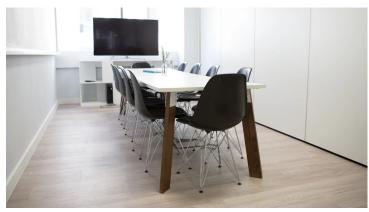

## creating better environments

Trifle Creative selected Forbo Flooring Systems' luxury vinyl tile Allura Flex in white withered oak for the new workspace of Long Tall Sally – the go-to label for the tall women of the world. This was thanks to its high Light Reflectance Value (LRV) ratings and ability to give the space a contemporary feel. The high LRV ratings of the pale wood aesthetic from the Allura Flex range, installed by FLOOR\_STORY, will allow additional light, from artificial or natural sources, to reflect off the floor and brighten the space efficiently. The more light a workspace experiences, the more employees will benefit from an improved and healthier working environment.