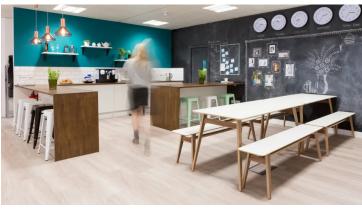

## creating better environments

Trifle Creative selected Forbo Flooring Systems' luxury vinyl tile Allura Flex in white withered oak for the new workspace of Long Tall Sally – the go-to label for the tall women of the world. This was thanks to its high Light Reflectance Value (LRV) ratings and ability to give the space a contemporary feel. The high LRV ratings of the pale wood aesthetic from the Allura Flex range, installed by FLOOR\_STORY, will allow additional light, from artificial or natural sources, to reflect off the floor and brighten the space efficiently. The more light a workspace experiences, the more employees will benefit from an improved and healthier working environment.