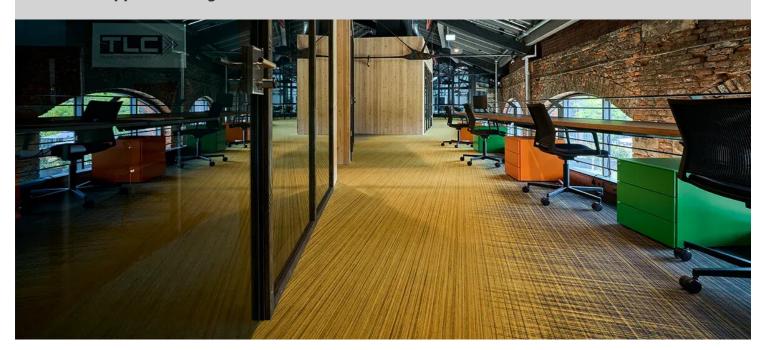

## **Lokschuppen Marburg**

The former locomotive shed near Marburg's train station was in danger of decay for a long time until it was revitalized in favor of mixed use. After renovation and expansion, the listed brick building now has space for events, co-working and gastronomy, and a new hotel building is also attached. The almost semi-circular complex is structured around the preserved turntable, where trains used to shunt to enter the halls. The turntable will remain rotatable after the revitalization and can therefore be used flexibly, for example as a stage. The radiant track system remains visible in the outdoor space and is enhanced by greenery and by movable seating elements on the rails. Inside, the event tract offers various possibilities for performance. In addition, it can be opened to the outside and can serve as an extension to the catering area. The open communication and work area is designed for several start-ups. There, the textile flooring Flotex from Forbo Flooring in the Twilight antique/amber variant with its color accents forms a dynamic spatial image. Delicate threads stand out in yellow and gray and combine to form a pattern, creating an elegant zoning in the co-working area. Thus, the flooring as a new element forms a deliberate contrast to the old shell, the development of the locomotive shed remains legible and invites creative use with industrial charm.