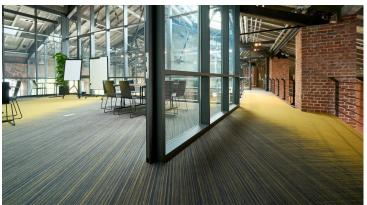

## **Lokschuppen Marburg**

The former locomotive shed near Marburg's train station was in danger of decay for a long time until it was revitalized in favor of mixed use. After renovation and expansion, the listed brick building now has space for events, co-working and gastronomy, and a new hotel building is also attached. The almost semi-circular complex is structured around the preserved turntable, where trains used to shunt to enter the halls. The turntable will remain rotatable after the revitalization and can therefore be used flexibly, for example as a stage. The radiant track system remains visible in the outdoor space and is enhanced by greenery and by movable seating elements on the rails. Inside, the event tract offers various possibilities for performance. In addition, it can be opened to the outside and can serve as an extension to the catering area. The open communication and work area is designed for several start-ups. There, the textile flooring Flotex from Forbo Flooring in the Twilight antique/amber variant with its color accents forms a dynamic spatial image. Delicate threads stand out in yellow and gray and combine to form a pattern, creating an elegant zoning in the co-working area. Thus, the flooring as a new element forms a deliberate contrast to the old shell, the development of the locomotive shed remains legible and invites creative use with industrial charm.