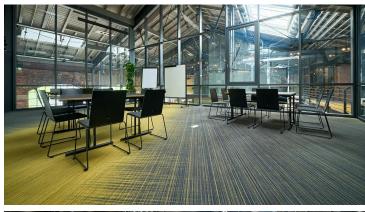

## **Lokschuppen Marburg**

The former locomotive shed near Marburg's train station was in danger of decay for a long time until it was revitalized in favor of mixed use. After renovation and expansion, the listed brick building now has space for events, co-working and gastronomy, and a new hotel building is also attached. The almost semi-circular complex is structured around the preserved turntable, where trains used to shunt to enter the halls. The turntable will remain rotatable after the revitalization and can therefore be used flexibly, for example as a stage. The radiant track system remains visible in the outdoor space and is enhanced by greenery and by movable seating elements on the rails. Inside, the event tract offers various possibilities for performance. In addition, it can be opened to the outside and can serve as an extension to the catering area. The open communication and work area is designed for several start-ups. There, the textile flooring Flotex from Forbo Flooring in the Twilight antique/amber variant with its color accents forms a dynamic spatial image. Delicate threads stand out in yellow and gray and combine to form a pattern, creating an elegant zoning in the co-working area. Thus, the flooring as a new element forms a deliberate contrast to the old shell, the development of the locomotive shed remains legible and invites creative use with industrial charm.