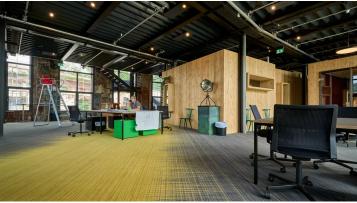

## **Lokschuppen Marburg**

The former locomotive shed near Marburg's train station was in danger of decay for a long time until it was revitalized in favor of mixed use. After renovation and expansion, the listed brick building now has space for events, co-working and gastronomy, and a new hotel building is also attached. The almost semi-circular complex is structured around the preserved turntable, where trains used to shunt to enter the halls. The turntable will remain rotatable after the revitalization and can therefore be used flexibly, for example as a stage. The radiant track system remains visible in the outdoor space and is enhanced by greenery and by movable seating elements on the rails. Inside, the event tract offers various possibilities for performance. In addition, it can be opened to the outside and can serve as an extension to the catering area. The open communication and work area is designed for several start-ups. There, the textile flooring Flotex from Forbo Flooring in the Twilight antique/amber variant with its color accents forms a dynamic spatial image. Delicate threads stand out in yellow and gray and combine to form a pattern, creating an elegant zoning in the co-working area. Thus, the flooring as a new element forms a deliberate contrast to the old shell, the development of the locomotive shed remains legible and invites creative use with industrial charm.