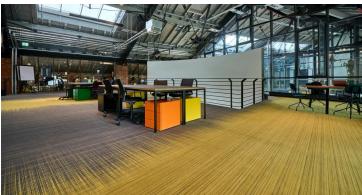

## **Lokschuppen Marburg**

The former locomotive shed near Marburg's train station was in danger of decay for a long time until it was revitalized in favor of mixed use. After renovation and expansion, the listed brick building now has space for events, co-working and gastronomy, and a new hotel building is also attached. The almost semi-circular complex is structured around the preserved turntable, where trains used to shunt to enter the halls. The turntable will remain rotatable after the revitalization and can therefore be used flexibly, for example as a stage. The radiant track system remains visible in the outdoor space and is enhanced by greenery and by movable seating elements on the rails. Inside, the event tract offers various possibilities for performance. In addition, it can be opened to the outside and can serve as an extension to the catering area. The open communication and work area is designed for several start-ups. There, the textile flooring Flotex from Forbo Flooring in the Twilight antique/amber variant with its color accents forms a dynamic spatial image. Delicate threads stand out in yellow and gray and combine to form a pattern, creating an elegant zoning in the co-working area. Thus, the flooring as a new element forms a deliberate contrast to the old shell, the development of the locomotive shed remains legible and invites creative use with industrial charm.