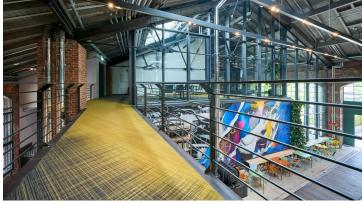

## **Lokschuppen Marburg**

The former locomotive shed near Marburg's train station was in danger of decay for a long time until it was revitalized in favor of mixed use. After renovation and expansion, the listed brick building now has space for events, co-working and gastronomy, and a new hotel building is also attached. The almost semi-circular complex is structured around the preserved turntable, where trains used to shunt to enter the halls. The turntable will remain rotatable after the revitalization and can therefore be used flexibly, for example as a stage. The radiant track system remains visible in the outdoor space and is enhanced by greenery and by movable seating elements on the rails. Inside, the event tract offers various possibilities for performance. In addition, it can be opened to the outside and can serve as an extension to the catering area. The open communication and work area is designed for several start-ups. There, the textile flooring Flotex from Forbo Flooring in the Twilight antique/amber variant with its color accents forms a dynamic spatial image. Delicate threads stand out in yellow and gray and combine to form a pattern, creating an elegant zoning in the co-working area. Thus, the flooring as a new element forms a deliberate contrast to the old shell, the development of the locomotive shed remains legible and invites creative use with industrial charm.