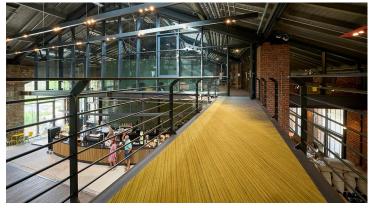

## **Lokschuppen Marburg**

The former locomotive shed near Marburg's train station was in danger of decay for a long time until it was revitalized in favor of mixed use. After renovation and expansion, the listed brick building now has space for events, co-working and gastronomy, and a new hotel building is also attached. The almost semi-circular complex is structured around the preserved turntable, where trains used to shunt to enter the halls. The turntable will remain rotatable after the revitalization and can therefore be used flexibly, for example as a stage. The radiant track system remains visible in the outdoor space and is enhanced by greenery and by movable seating elements on the rails. Inside, the event tract offers various possibilities for performance. In addition, it can be opened to the outside and can serve as an extension to the catering area. The open communication and work area is designed for several start-ups. There, the textile flooring Flotex from Forbo Flooring in the Twilight antique/amber variant with its color accents forms a dynamic spatial image. Delicate threads stand out in yellow and gray and combine to form a pattern, creating an elegant zoning in the co-working area. Thus, the flooring as a new element forms a deliberate contrast to the old shell, the development of the locomotive shed remains legible and invites creative use with industrial charm.