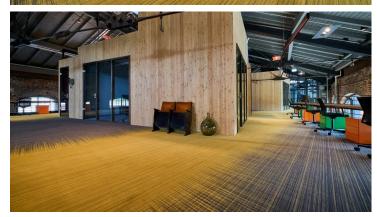

## **Lokschuppen Marburg**

The former locomotive shed near Marburg's train station was in danger of decay for a long time until it was revitalized in favor of mixed use. After renovation and expansion, the listed brick building now has space for events, co-working and gastronomy, and a new hotel building is also attached. The almost semi-circular complex is structured around the preserved turntable, where trains used to shunt to enter the halls. The turntable will remain rotatable after the revitalization and can therefore be used flexibly, for example as a stage. The radiant track system remains visible in the outdoor space and is enhanced by greenery and by movable seating elements on the rails. Inside, the event tract offers various possibilities for performance. In addition, it can be opened to the outside and can serve as an extension to the catering area. The open communication and work area is designed for several start-ups. There, the textile flooring Flotex from Forbo Flooring in the Twilight antique/amber variant with its color accents forms a dynamic spatial image. Delicate threads stand out in yellow and gray and combine to form a pattern, creating an elegant zoning in the co-working area. Thus, the flooring as a new element forms a deliberate contrast to the old shell, the development of the locomotive shed remains legible and invites creative use with industrial charm.