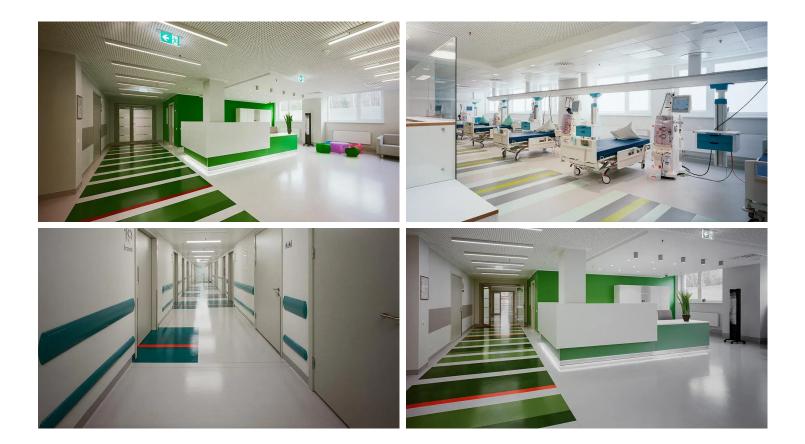

## Liepājas reģionālā slimnīca

Liepāja Regional Hospital, the largest inpatient and diagnostic center in Kurzeme, Latvia, provides multi-profile emergency and planned medical assistance. Forbo Flooring materials such as Sarlon acoustic vinyl and Sphera Energetic homogeneous vinyl are used in the hospital's interior renovation, with strip patterns in varied colours for the floors of the wards, offices and circulation areas.