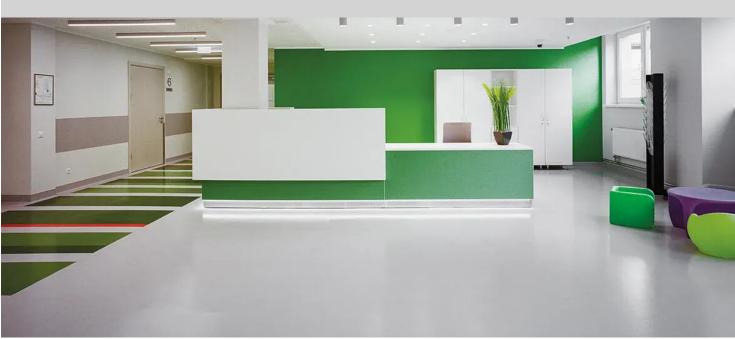

## Liepājas reģionālā slimnīca

Liepāja Regional Hospital, the largest inpatient and diagnostic center in Kurzeme, Latvia, provides multi-profile emergency and planned medical assistance. Forbo Flooring materials such as Sarlon acoustic vinyl and Sphera Energetic homogeneous vinyl are used in the hospital's interior renovation, with strip patterns in varied colours for the floors of the wards, offices and circulation areas.