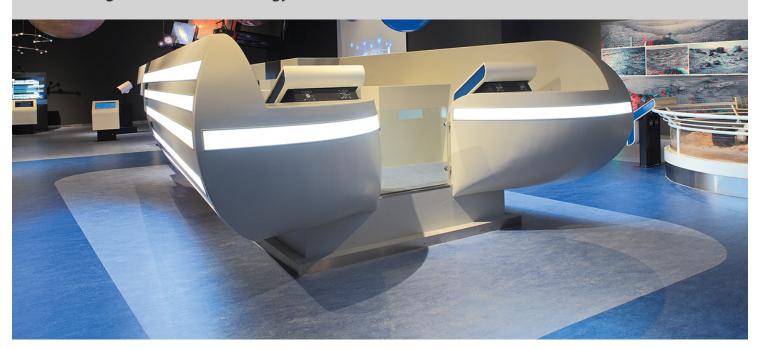

## Liaoning Science and Technology museum

The Liaoning Science and Technology museum is located in Shenyang, China. In the museum our natural Marmoleum Real flooring is installed in 2 bright blue colors that really complement the interior. Marmoleum is very suitable for use in museums, as it is a very durable and easy to clean floor covering.