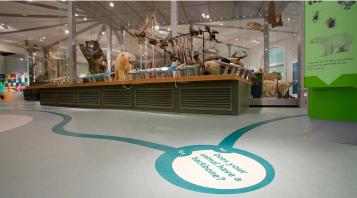

## Leeds City Museum

The ambitious project to turn Leeds' old Civic Theatre into an exciting new state-of-the-art museum for the city provided Forbo Flooring with one of its most challenging projects to date. The Leeds City Map is one of the largest, most complicated bespoke designs ever produced in Marmoleum®. Using its unique Aquajet technology Forbo was able to create the map spanning 17.25 metres at its widest point and 15.24 metres in depth.

Location Leeds, United Kingdom

Architect Stephen March & Sandra Elms, Redman Design, Leeds

Marmoleum Real

Flooring contractor Colin Branson Flooring

Marmoleum Real

Photographer courtesy of Redman Design