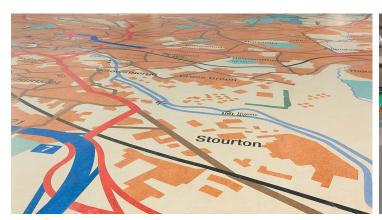

## Leeds City Museum

The ambitious project to turn Leeds' old Civic Theatre into an exciting new state-of-the-art museum for the city provided Forbo Flooring with one of its most challenging projects to date. The Leeds City Map is one of the largest, most complicated bespoke designs ever produced in Marmoleum®. Using its unique Aquajet technology Forbo was able to create the map spanning 17.25 metres at its widest point and 15.24 metres in depth.

Location Leeds, United Kingdom

Architect Stephen March & Sandra Elms, Redman Design, Leeds

Marmoleum Real

Flooring contractor Colin Branson Flooring

Marmoleum Real

Photographer courtesy of Redman Design