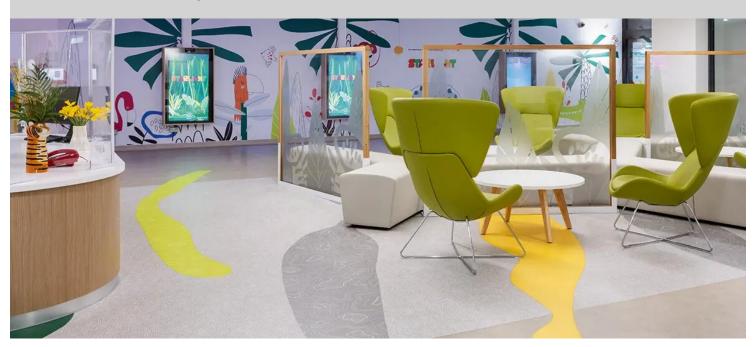

## Leeds Children's Hospital

Creating a more welcoming arrival experience for children and their families at Leeds Children's Hospital, Forbo Flooring Systems donated its time and flooring solutions to help transform what was once a tired entrance at one of the UK's largest specialist children's hospitals. Two state-of-the-art hospital buildings are being built at Leeds General Infirmary and one will be a brand-new home for Leeds Children's Hospital. As part of the transition to the new spaces, Forbo supplied 600m2 of its Modul'up Compact 'Fast Fit' flooring to help transform the existing tired entrance space. Clinical Director for Leeds Children's Hospital Colin Holton explains the project's objective: "Putting children and their families at ease was the focus. Visiting hospital can mean an anxious time and we wanted the area to help the children feel relaxed by engaging and distracting them a bright, airy and technologically interactive space that sets the tone for their visit and for our new Leeds Children's Hospital going forward." HKS Architects developed the concept design for the entrance, as Abi Amos explains: "Inspired by the jungle themed café situated in the Clarendon Wing entrance, we've created an interior design scheme that is interactive and colourful, catering for different engagement needs."