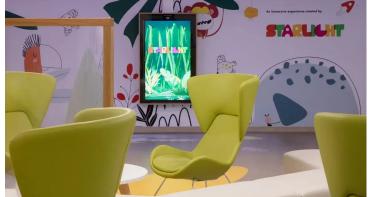

## Leeds Children's Hospital

Creating a more welcoming arrival experience for children and their families at Leeds Children's Hospital, Forbo Flooring Systems donated its time and flooring solutions to help transform what was once a tired entrance at one of the UK's largest specialist children's hospitals. Two state-of-the-art hospital buildings are being built at Leeds General Infirmary and one will be a brand-new home for Leeds Children's Hospital. As part of the transition to the new spaces, Forbo supplied 600m2 of its Modul'up Compact 'Fast Fit' flooring to help transform the existing tired entrance space. Clinical Director for Leeds Children's Hospital Colin Holton explains the project's objective: "Putting children and their families at ease was the focus. Visiting hospital can mean an anxious time and we wanted the area to help the children feel relaxed by engaging and distracting them a bright, airy and technologically interactive space that sets the tone for their visit and for our new Leeds Children's Hospital going forward." HKS Architects developed the concept design for the entrance, as Abi Amos explains: "Inspired by the jungle themed café situated in the Clarendon Wing entrance, we've created an interior design scheme that is interactive and colourful, catering for different engagement needs."