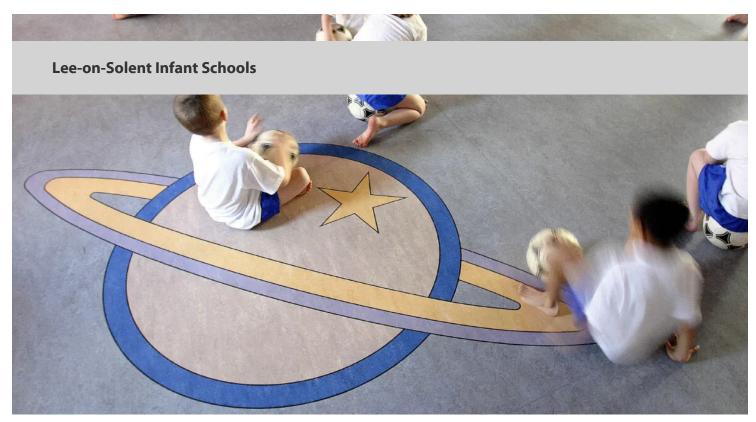

## creating better environments

Forbo creates colourful learning environment The pupils at Lee-on-Solent infant and junior schools in Hampshire have an exciting new learning environment thanks to Forbo's revolutionary Marmoleum designed by Format Milton Architects. Both schools share a site and have recently benefited from full extensions providing a nursery and music room for the infant school and extensions to the reception, admin, teaching and library areas of the junior school.