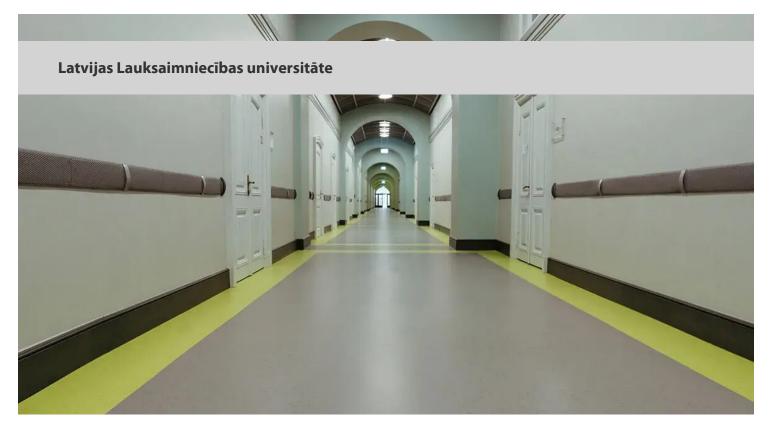

The main building of the Agricultural University of Latvia is located in the large 18th-century baroque castle of Jelgava. Sphera Energetic was chosen for the university's hallways because of the performance and durability of this homogeneous vinyl flooring. The Sphera Energetic range brings new dynamics to homogeneous vinyl flooring. Sphera Energetic offers a playful combination of a coordinated colour palette and designs with different intensity and scale, making it fit for purpose for any function or intensity of use.