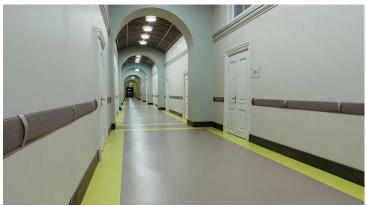

The main building of the Agricultural University of Latvia is located in the large 18th-century baroque castle of Jelgava. Sphera Energetic was chosen for the university's hallways because of the performance and durability of this homogeneous vinyl flooring. The Sphera Energetic range brings new dynamics to homogeneous vinyl flooring. Sphera Energetic offers a playful combination of a coordinated colour palette and designs with different intensity and scale, making it fit for purpose for any function or intensity of use.