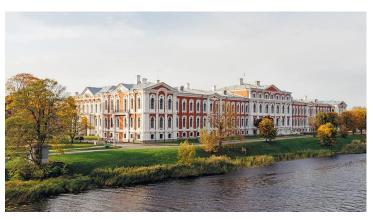

The main building of the Agricultural University of Latvia is located in the large 18th-century baroque castle of Jelgava. Sphera Energetic was chosen for the university's hallways because of the performance and durability of this homogeneous vinyl flooring. The Sphera Energetic range brings new dynamics to homogeneous vinyl flooring. Sphera Energetic offers a playful combination of a coordinated colour palette and designs with different intensity and scale, making it fit for purpose for any function or intensity of use.