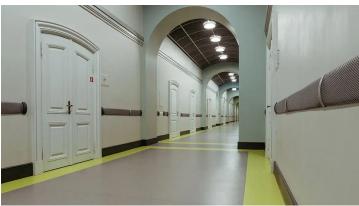

The main building of the Agricultural University of Latvia is located in the large 18th-century baroque castle of Jelgava. Sphera Energetic was chosen for the university's hallways because of the performance and durability of this homogeneous vinyl flooring. The Sphera Energetic range brings new dynamics to homogeneous vinyl flooring. Sphera Energetic offers a playful combination of a coordinated colour palette and designs with different intensity and scale, making it fit for purpose for any function or intensity of use.