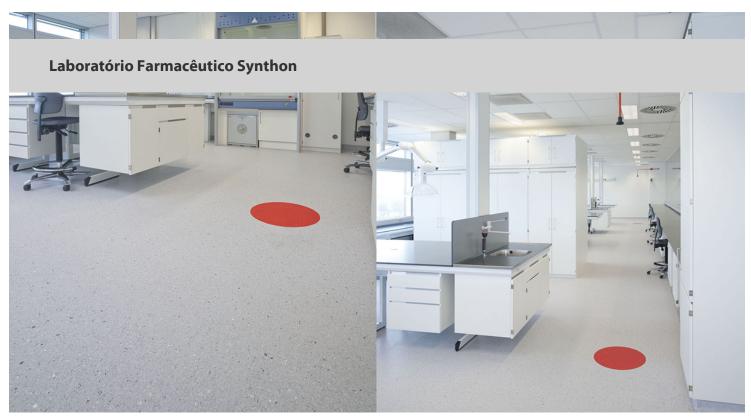

Synthon is an international, science-centered pharmaceutical company specialized in developing and manufacturing high-quality generic and innovative medicines for patients around the world. Forbo Colorex flooring is chosen for it's advanced technical flooring system specifically designed to control static discharge in sensitive areas. The Colorex inner and outer corners are preformed by Forbo and strengthened to ensure the best possible result. Due to a pre-formed angle, there is no need to weld at the most sensitive points, but only at the base where it forms a 100% hygienic and stable connection.