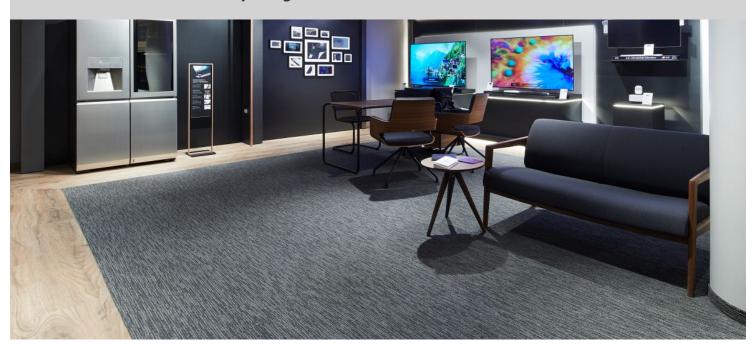

## LG Store im Kaufhaus Oberpollinger München

Individuality - not only in technology and design: Since the end of 2017 LG presents the new collection "Signature" in the Munich Oberpollinger. On 70 square meters, the currently trendy, innovative high-end appliances of the LG brand are impressively staged. The design concept for this successful product presentation was developed by ProConceptDesign GmbH from Nürnberg. With exclusive design furniture from Thonet and a special floor design from Forbo Flooring, a stylish store was created in the largest department store in southern. The exhibition space was to reflect the unique design of the LG Signature collection and at the same time meet the daily requirements of busy customer traffic. A real challenge, especially for the floor covering. The planners chose "Synergy" from Forbo Flooring - a combination of high-quality design and textile floor coverings. The combination of design flooring and matching carpet tiles meets all the requirements for highly frequented sales areas and textile comfort in selected areas. In the LG Store in Munich, the striking, linear structures of the Seagrass Tessera carpet tiles used are particularly effective in the seating areas. Combined with the matching colour Allura Flex design flooring in an authentic wood look, an attractive floor design was created that also fulfils all functional properties and combines the demand for a cosy shop atmosphere with the advantages of easy-care and hard-wearing floor coverings.

Allura Dryback Wood deep country oak

Tessera Seagrass black

https://www.forbo.com/flooring/en-gl