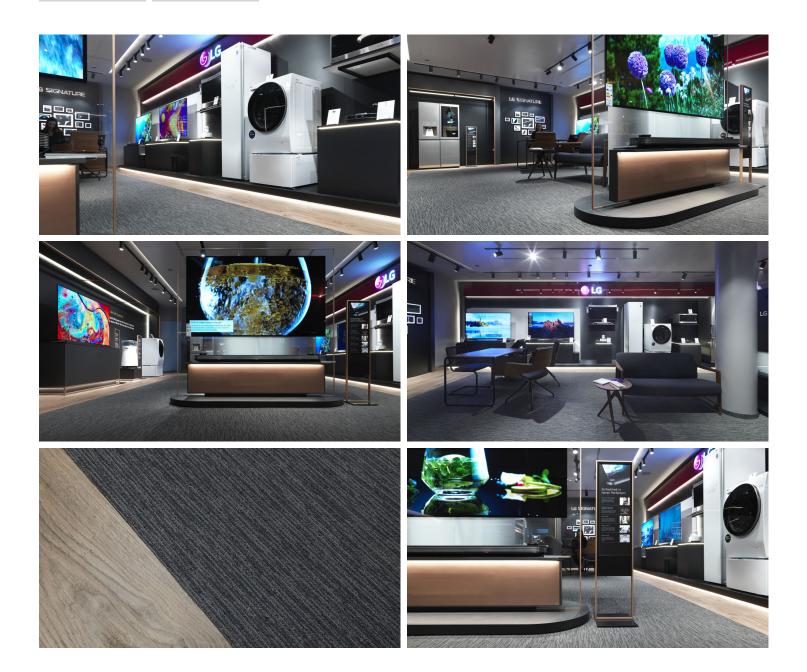

## LG Store im Kaufhaus Oberpollinger München

Individuality - not only in technology and design: Since the end of 2017 LG presents the new collection "Signature" in the Munich Oberpollinger. On 70 square meters, the currently trendy, innovative high-end appliances of the LG brand are impressively staged. The design concept for this successful product presentation was developed by ProConceptDesign GmbH from Nürnberg. With exclusive design furniture from Thonet and a special floor design from Forbo Flooring, a stylish store was created in the largest department store in southern. The exhibition space was to reflect the unique design of the LG Signature collection and at the same time meet the daily requirements of busy customer traffic. A real challenge, especially for the floor covering. The planners chose "Synergy" from Forbo Flooring - a combination of high-quality design and textile floor coverings. The combination of design flooring and matching carpet tiles meets all the requirements for highly frequented sales areas and textile comfort in selected areas. In the LG Store in Munich, the striking, linear structures of the Seagrass Tessera carpet tiles used are particularly effective in the seating areas. Combined with the matching colour Allura Flex design flooring in an authentic wood look, an attractive floor design was created that also fulfils all functional properties and combines the demand for a cosy shop atmosphere with the advantages of easy-care and hard-wearing floor coverings.

Allura Dryback Wood deep country oak

Tessera Seagrass black

https://www.forbo.com/flooring/en-gl