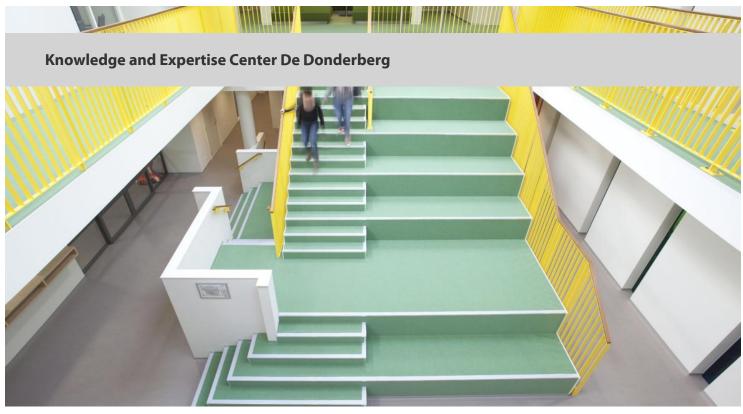

Every child has talent and dreams: the Donderberg Knowledge and Expertise Center (KEC) helps to achieve them. The Center is a safe place for children and young adults where they are encouraged to use and deploy their unique talents and to push their own limits. The Donderberg Knowledge and Expertise Center is a collaboration between Aloysius Foundation, Mutsaers Foundation and the Wijnberg. The new building was completed in July 2015. The green and grey Flotex Metro flocked floor coverings combine beautifully with the grey Marmoleum Concrete design.