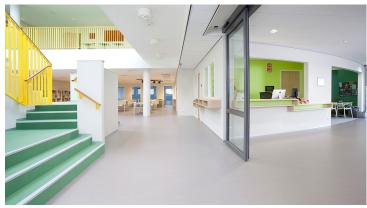

Every child has talent and dreams: the Donderberg Knowledge and Expertise Center (KEC) helps to achieve them. The Center is a safe place for children and young adults where they are encouraged to use and deploy their unique talents and to push their own limits. The Donderberg Knowledge and Expertise Center is a collaboration between Aloysius Foundation, Mutsaers Foundation and the Wijnberg. The new building was completed in July 2015. The green and grey Flotex Metro flocked floor coverings combine beautifully with the grey Marmoleum Concrete design.

## **Used Products**

XX Marmoleum Concrete liquid clay

Flotex Colour sheet Metro apple

Flotex Colour sheet Metro evergreen

Flotex Colour sheet Metro grey

Coral Duo dark steel