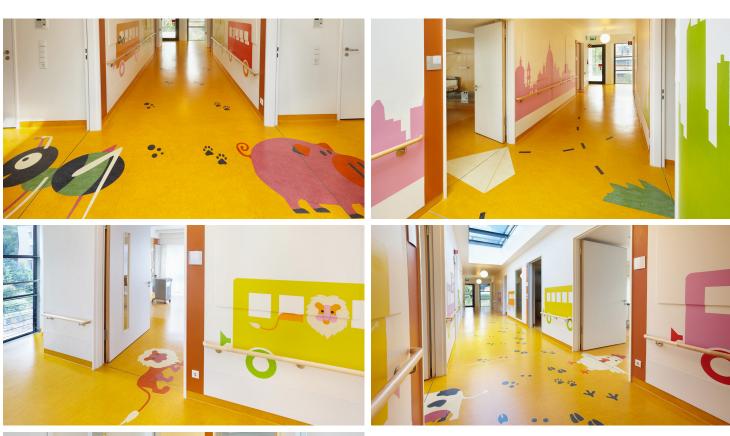

## creating better environments

The architects of Heinle, Wischer and Partner renovated the pediatric ward of the Klinikum Brandenburg, a hospital that has a tradition of around 100 years. The assignment was to modify an impatient ward to a pediatric ward for babies and children up to the age of 17 years without altering the rooms. The ward was splitted into two parts with 20 beds each. The architects developed a concept they called "experience world and world of experience". The floor is covered with inlaid work that shows animals for the ward part for the younger children. In the part of the ward for the older children there are inlaid works that show places of interest all around the world.