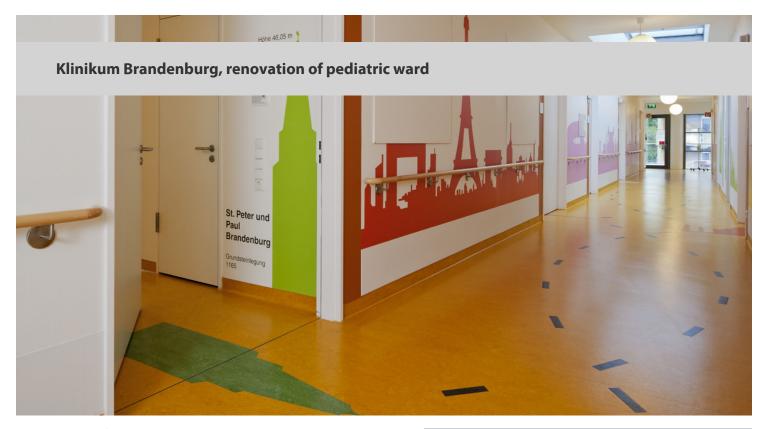

## creating better environments

The architects of Heinle, Wischer and Partner renovated the pediatric ward of the Klinikum Brandenburg, a hospital that has a tradition of around 100 years. The assignment was to modify an impatient ward to a pediatric ward for babies and children up to the age of 17 years without altering the rooms. The ward was splitted into two parts with 20 beds each. The architects developed a concept they called "experience world and world of experience". The floor is covered with inlaid work that shows animals for the ward part for the younger children. In the part of the ward for the older children there are inlaid works that show places of interest all around the world.