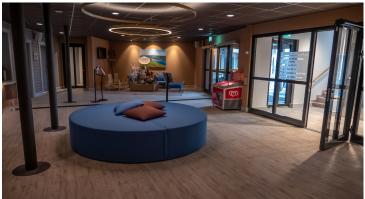

## Klövsjöfjäll Hotell & Konferens

ANEER

Before the ski season 2021, hotel Klövsjöfjäll opened its gates in the middle of idyllic Klövsjö in Vemdalen. In large parts of the newly built hotel, Flotex is on the floor. The advantages and reasons for choosing Flotex are that it creates a very calm and comfortable environment and is easy to keep clean. Even stains in the restaurant are easy to get rid of. Floor choice: Flotex Vision Naturals "Everyone is very fascinated by how quiet it is. Especially in the hotel corridors, which can often be very noisy with people and suitcases." - Anders Backskog, Hotel Klövsjöfjäll