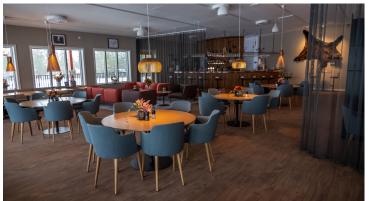

## Klövsjöfjäll Hotell & Konferens

ANEER

Before the ski season 2021, hotel Klövsjöfjäll opened its gates in the middle of idyllic Klövsjö in Vemdalen. In large parts of the newly built hotel, Flotex is on the floor. The advantages and reasons for choosing Flotex are that it creates a very calm and comfortable environment and is easy to keep clean. Even stains in the restaurant are easy to get rid of. Floor choice: Flotex Vision Naturals "Everyone is very fascinated by how quiet it is. Especially in the hotel corridors, which can often be very noisy with people and suitcases." - Anders Backskog, Hotel Klövsjöfjäll