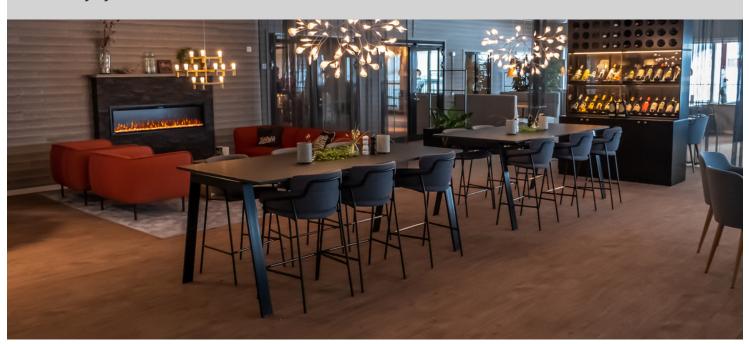

## Klövsjöfjäll Hotell & Konferens

ANEER

Before the ski season 2021, hotel Klövsjöfjäll opened its gates in the middle of idyllic Klövsjö in Vemdalen. In large parts of the newly built hotel, Flotex is on the floor. The advantages and reasons for choosing Flotex are that it creates a very calm and comfortable environment and is easy to keep clean. Even stains in the restaurant are easy to get rid of. Floor choice: Flotex Vision Naturals "Everyone is very fascinated by how quiet it is. Especially in the hotel corridors, which can often be very noisy with people and suitcases." - Anders Backskog, Hotel Klövsjöfjäll