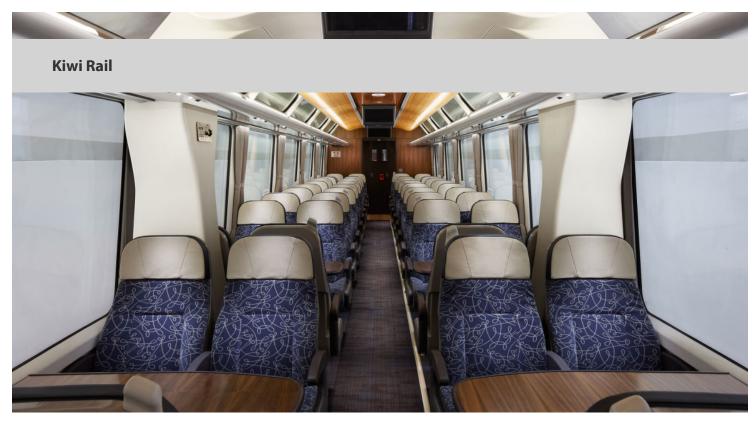

## creating better environments

KiwiRail, New Zealand's largest rail transport operator, is adding 16 new 'panorama' carriages to its fleet of premium tourist trains to enhance the passenger experience of holidaymakers from across the world as they travel through some of the country's most spectacular and awe-inspiring scenery. Forbo Flooring Systems has worked with Barnacle Design, Auckland based design consultants, to supply contemporary textile-based floor coverings for the new carriages. Tessera Alignment was specified, a textured cut and loop pile carpet tile that contributes toward the attractive styling and superior comfort of the saloon interiors, whilst meeting the operator's critical needs for compliant and exceptionally durable flooring.