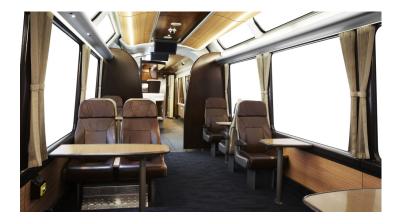

## creating better environments

KiwiRail, New Zealand's largest rail transport operator, is adding 16 new 'panorama' carriages to its fleet of premium tourist trains to enhance the passenger experience of holidaymakers from across the world as they travel through some of the country's most spectacular and awe-inspiring scenery. Forbo Flooring Systems has worked with Barnacle Design, Auckland based design consultants, to supply contemporary textile-based floor coverings for the new carriages. Tessera Alignment was specified, a textured cut and loop pile carpet tile that contributes toward the attractive styling and superior comfort of the saloon interiors, whilst meeting the operator's critical needs for compliant and exceptionally durable flooring.