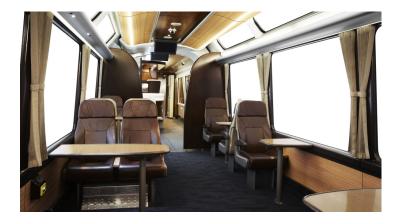

## creating better environments

KiwiRail, New Zealand's largest rail transport operator, is adding 16 new 'panorama' carriages to its fleet of premium tourist trains to enhance the passenger experience of holidaymakers from across the world as they travel through some of the country's most spectacular and awe-inspiring scenery. Forbo Flooring Systems has worked with Barnacle Design, Auckland based design consultants, to supply contemporary textile-based floor coverings for the new carriages. Tessera Alignment was specified, a textured cut and loop pile carpet tile that contributes toward the attractive styling and superior comfort of the saloon interiors, whilst meeting the operator's critical needs for compliant and exceptionally durable flooring.

Location New Zealand
Project name Kiwi Rail