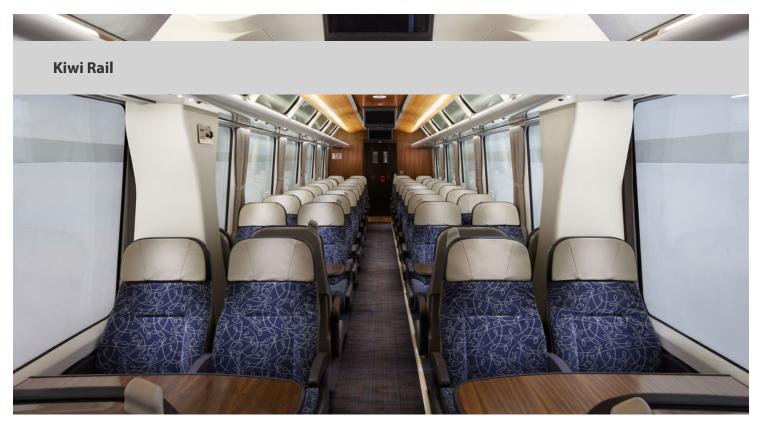

## creating better environments

KiwiRail, New Zealand's largest rail transport operator, is adding 16 new 'panorama' carriages to its fleet of premium tourist trains to enhance the passenger experience of holidaymakers from across the world as they travel through some of the country's most spectacular and awe-inspiring scenery. Forbo Flooring Systems has worked with Barnacle Design, Auckland based design consultants, to supply contemporary textile-based floor coverings for the new carriages. Tessera Alignment was specified, a textured cut and loop pile carpet tile that contributes toward the attractive styling and superior comfort of the saloon interiors, whilst meeting the operator's critical needs for compliant and exceptionally durable flooring.

Location New Zealand
Project name Kiwi Rail