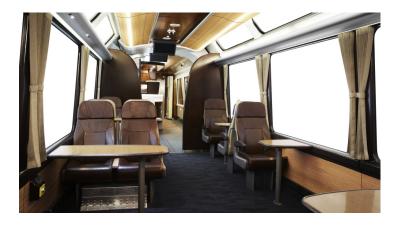

## creating better environments

KiwiRail, New Zealand's largest rail transport operator, is adding 16 new 'panorama' carriages to its fleet of premium tourist trains to enhance the passenger experience of holidaymakers from across the world as they travel through some of the country's most spectacular and awe-inspiring scenery. Forbo Flooring Systems has worked with Barnacle Design, Auckland based design consultants, to supply contemporary textile-based floor coverings for the new carriages. Tessera Alignment was specified, a textured cut and loop pile carpet tile that contributes toward the attractive styling and superior comfort of the saloon interiors, whilst meeting the operator's critical needs for compliant and exceptionally durable flooring.

Location New Zealand
Project name Kiwi Rail