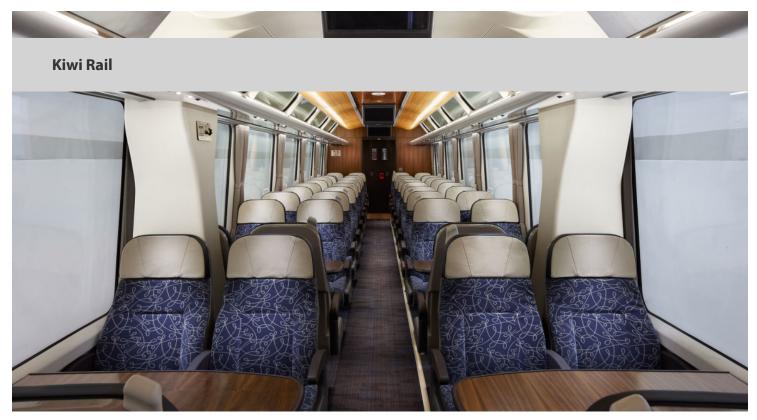

## creating better environments

KiwiRail, New Zealand's largest rail transport operator, is adding 16 new 'panorama' carriages to its fleet of premium tourist trains to enhance the passenger experience of holidaymakers from across the world as they travel through some of the country's most spectacular and awe-inspiring scenery. Forbo Flooring Systems has worked with Barnacle Design, Auckland based design consultants, to supply contemporary textile-based floor coverings for the new carriages. Tessera Alignment was specified, a textured cut and loop pile carpet tile that contributes toward the attractive styling and superior comfort of the saloon interiors, whilst meeting the operator's critical needs for compliant and exceptionally durable flooring.

Location New Zealand
Project name Kiwi Rail