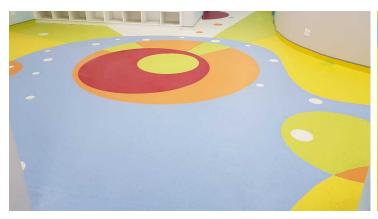

Architect "Hubo Design": The Kimberly Burns Unit is a great example of our speciality - transformative design. We like to take dark, worn-out or institutional spaces and bring them to life! In this project, existing walls came out which allowed for big openings and a curved wonderland. This completely transformed the hospital corridor into an engaging space. This space is now a Paediatric Gym centre where children can take part in different games. We used curved walls and the 'inbetween spaces' to create a central gym and more space for hospital beds. We needed a floor that could bring this project to life! An exciting top of the range product was used throughout the floor. This unique floor pattern radiates from the gym's centre in a Dr-Seuss Like way. Movement and stretching is key for burn's victims so the floor represents movement. It is all about fun movement. They can also jump along the floor's pattern, create games, colour challenges and follow the dot/ hopskotch games. The floor's design runs up the walls in light colours creating the illusion that the floor and walls are one- an oasis in the middle of what is an institutional building. It was an experiment to see how fun can explode out of the building. More importantly: Distraction is absolutely key in treating burns victims. The floor is the key to ensuring that the in between spaces feel important and can be celebrated and used. The floor has a function- to get the kids stretching- which is to get them better. We see this as a low tech- high tech scenario where a manual solution is creating high tech results.