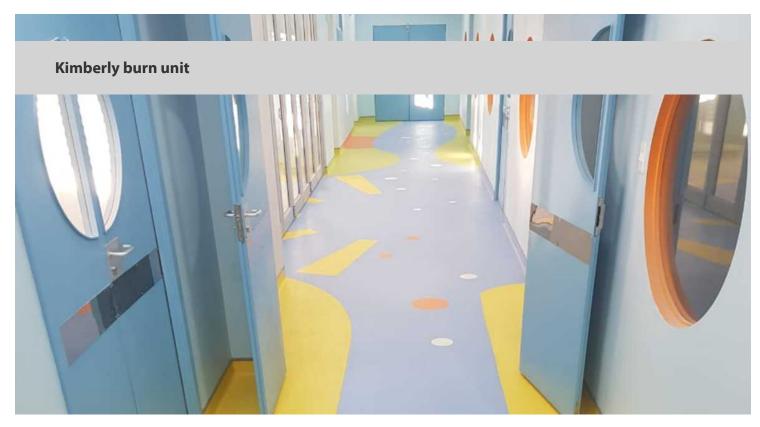

Architect "Hubo Design": The Kimberly Burns Unit is a great example of our speciality - transformative design. We like to take dark, worn-out or institutional spaces and bring them to life! In this project, existing walls came out which allowed for big openings and a curved wonderland. This completely transformed the hospital corridor into an engaging space. This space is now a Paediatric Gym centre where children can take part in different games. We used curved walls and the 'inbetween spaces' to create a central gym and more space for hospital beds. We needed a floor that could bring this project to life! An exciting top of the range product was used throughout the floor. This unique floor pattern radiates from the gym's centre in a Dr-Seuss Like way. Movement and stretching is key for burn's victims so the floor represents movement. It is all about fun movement. They can also jump along the floor's pattern, create games, colour challenges and follow the dot/ hopskotch games. The floor's design runs up the walls in light colours creating the illusion that the floor and walls are one- an oasis in the middle of what is an institutional building. It was an experiment to see how fun can explode out of the building. More importantly: Distraction is absolutely key in treating burns victims. The floor is the key to ensuring that the in between spaces feel important and can be celebrated and used. The floor has a function- to get the kids stretching- which is to get them better. We see this as a low tech- high tech scenario where a manual solution is creating high tech results.