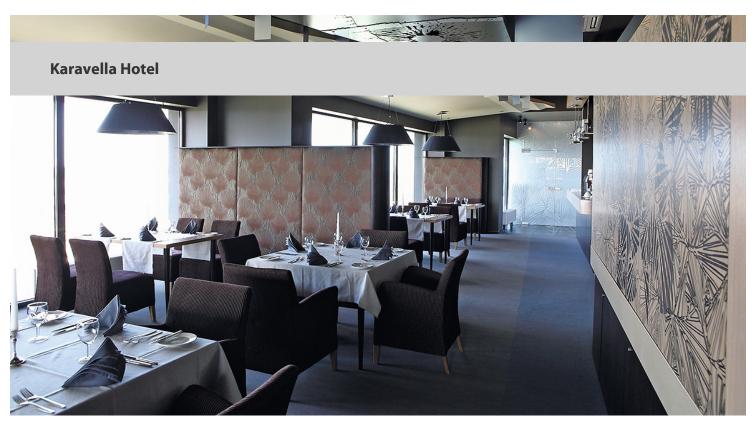

Karavella Hotel is located in Riga, in a quiet area by the river Daugava, in only a short ride from the Old Town and the Riga new business district. The hotel was completely renovated in 2011. The port and sea concept represents the architecture and location of the hotel. Light shapes, colors and graphics make every guest feel welcome in this warm design and friendly atmosphere. The comfortable Tessera and Flotex floor coverings contribute to this warm atmosphere.