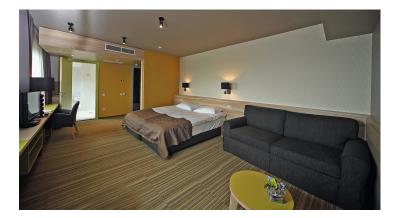

Karavella Hotel is located in Riga, in a quiet area by the river Daugava, in only a short ride from the Old Town and the Riga new business district. The hotel was completely renovated in 2011. The port and sea concept represents the architecture and location of the hotel. Light shapes, colors and graphics make every guest feel welcome in this warm design and friendly atmosphere. The comfortable Tessera and Flotex floor coverings contribute to this warm atmosphere.