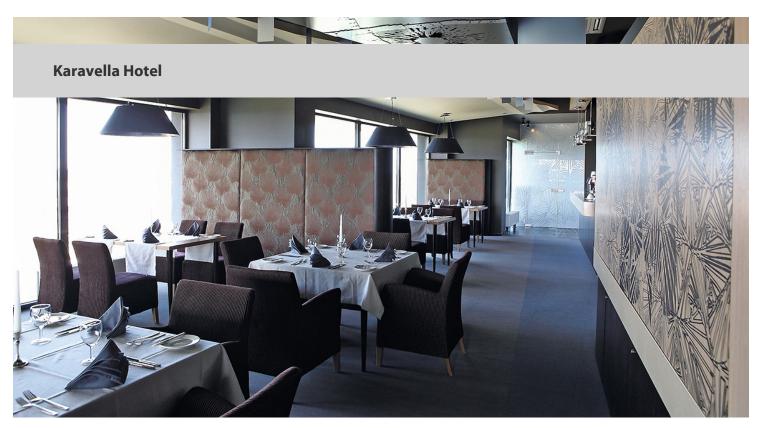

Karavella Hotel is located in Riga, in a quiet area by the river Daugava, in only a short ride from the Old Town and the Riga new business district. The hotel was completely renovated in 2011. The port and sea concept represents the architecture and location of the hotel. Light shapes, colors and graphics make every guest feel welcome in this warm design and friendly atmosphere. The comfortable Tessera and Flotex floor coverings contribute to this warm atmosphere.