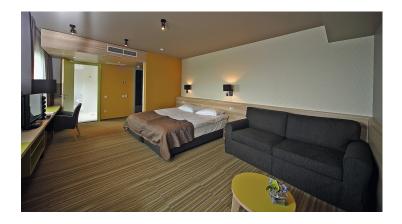

Karavella Hotel is located in Riga, in a quiet area by the river Daugava, in only a short ride from the Old Town and the Riga new business district. The hotel was completely renovated in 2011. The port and sea concept represents the architecture and location of the hotel. Light shapes, colors and graphics make every guest feel welcome in this warm design and friendly atmosphere. The comfortable Tessera and Flotex floor coverings contribute to this warm atmosphere.