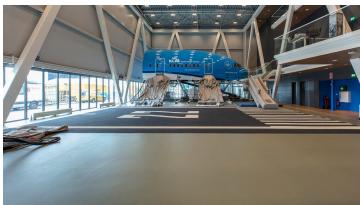

## creating better environments

KLM Building 203/204, training center for pilots and cabincrew, has been renewed. For each room a Forbo floor has been chosen starting at the entrance where you can see a Coral Welcome. Marmoleum Walton and Striato are used in the flight safety hall with 2 brand new flight simulators, the offices and corridors.