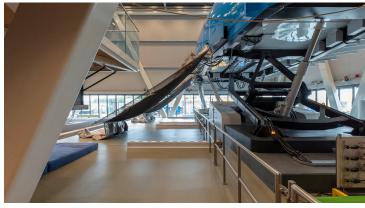

## creating better environments

KLM Building 203/204, training center for pilots and cabincrew, has been renewed. For each room a Forbo floor has been chosen starting at the entrance where you can see a Coral Welcome. Marmoleum Walton and Striato are used in the flight safety hall with 2 brand new flight simulators, the offices and corridors.