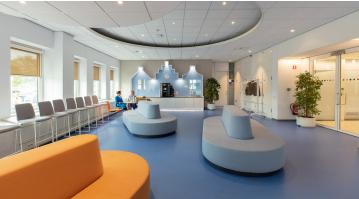

## creating better environments

KLM Building 203/204, training center for pilots and cabincrew, has been renewed. For each room a Forbo floor has been chosen starting at the entrance where you can see a Coral Welcome. Marmoleum Walton and Striato are used in the flight safety hall with 2 brand new flight simulators, the offices and corridors.