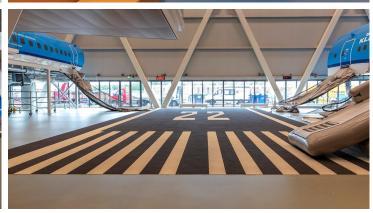

## creating better environments

KLM Building 203/204, training center for pilots and cabincrew, has been renewed. For each room a Forbo floor has been chosen starting at the entrance where you can see a Coral Welcome. Marmoleum Walton and Striato are used in the flight safety hall with 2 brand new flight simulators, the offices and corridors.