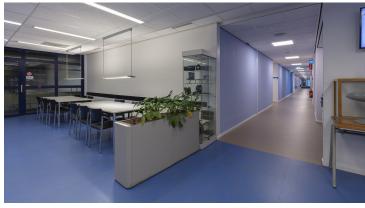

## creating better environments

KLM Building 203/204, training center for pilots and cabincrew, has been renewed. For each room a Forbo floor has been chosen starting at the entrance where you can see a Coral Welcome. Marmoleum Walton and Striato are used in the flight safety hall with 2 brand new flight simulators, the offices and corridors.