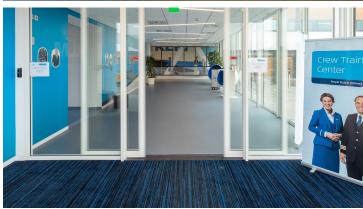

## creating better environments

KLM Building 203/204, training center for pilots and cabincrew, has been renewed. For each room a Forbo floor has been chosen starting at the entrance where you can see a Coral Welcome. Marmoleum Walton and Striato are used in the flight safety hall with 2 brand new flight simulators, the offices and corridors.