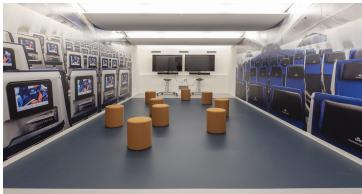

## creating better environments

KLM Building 203/204, training center for pilots and cabincrew, has been renewed. For each room a Forbo floor has been chosen starting at the entrance where you can see a Coral Welcome. Marmoleum Walton and Striato are used in the flight safety hall with 2 brand new flight simulators, the offices and corridors.