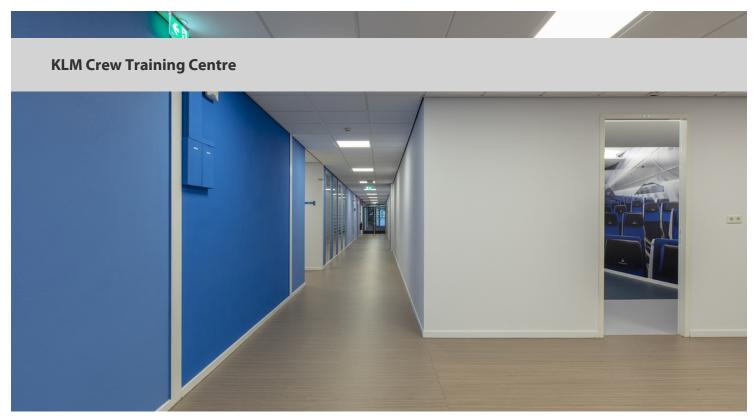

## creating better environments

KLM Building 203/204, training center for pilots and cabincrew, has been renewed. For each room a Forbo floor has been chosen starting at the entrance where you can see a Coral Welcome. Marmoleum Walton and Striato are used in the flight safety hall with 2 brand new flight simulators, the offices and corridors.