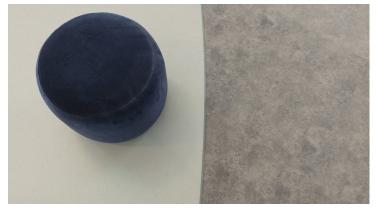

## KLM Company restaurant Building 404

Building 404, where the Engineering & Maintenance department of KLM is housed, has been completely restyled. The combination of Marmoleum Cocoa and Flotex Calgary Cement on the floor fits perfectly with the rest of the interior.

## **Featured Flooring Products**

Flotex Colour sheet Calgary cement