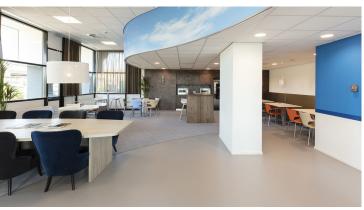

## KLM Company restaurant Building 404

Building 404, where the Engineering & Maintenance department of KLM is housed, has been completely restyled. The combination of Marmoleum Cocoa and Flotex Calgary Cement on the floor fits perfectly with the rest of the interior.