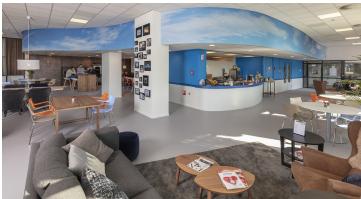

## KLM Company restaurant Building 404

Building 404, where the Engineering & Maintenance department of KLM is housed, has been completely restyled. The combination of Marmoleum Cocoa and Flotex Calgary Cement on the floor fits perfectly with the rest of the interior.