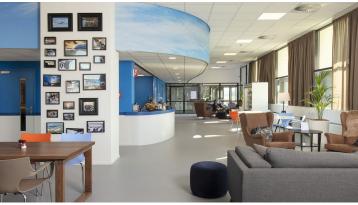

## KLM Company restaurant Building 404

Building 404, where the Engineering & Maintenance department of KLM is housed, has been completely restyled. The combination of Marmoleum Cocoa and Flotex Calgary Cement on the floor fits perfectly with the rest of the interior.