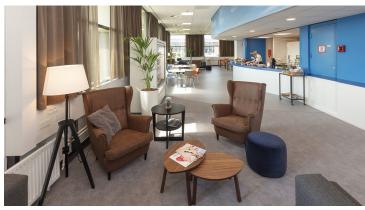

## KLM Company restaurant Building 404

Building 404, where the Engineering & Maintenance department of KLM is housed, has been completely restyled. The combination of Marmoleum Cocoa and Flotex Calgary Cement on the floor fits perfectly with the rest of the interior.