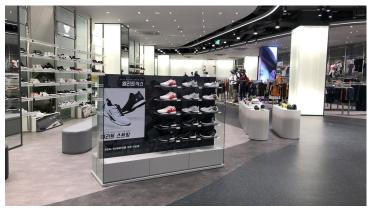

Outdoor brand K2 has moved its headquarters to a new building. With the relocation of the headquarters, a large store is opened on the first floor of the building. This store sells a variety of products produced by K2 Korea, including the representative brand K2, EIDER, W.ANGLE, DYNAFIT and Salewa. On the floor a combination of Forbo's Eternal and Sphera floor coverings have been installed. The concrete and stone-like colours have been chosen to create a sense of nature that fits with the outdoor store atmosphere.