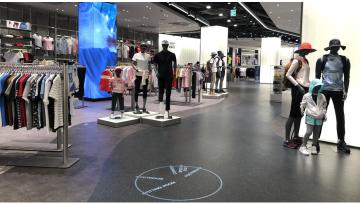

Outdoor brand K2 has moved its headquarters to a new building. With the relocation of the headquarters, a large store is opened on the first floor of the building. This store sells a variety of products produced by K2 Korea, including the representative brand K2, EIDER, W.ANGLE, DYNAFIT and Salewa. On the floor a combination of Forbo's Eternal and Sphera floor coverings have been installed. The concrete and stone-like colours have been chosen to create a sense of nature that fits with the outdoor store atmosphere.