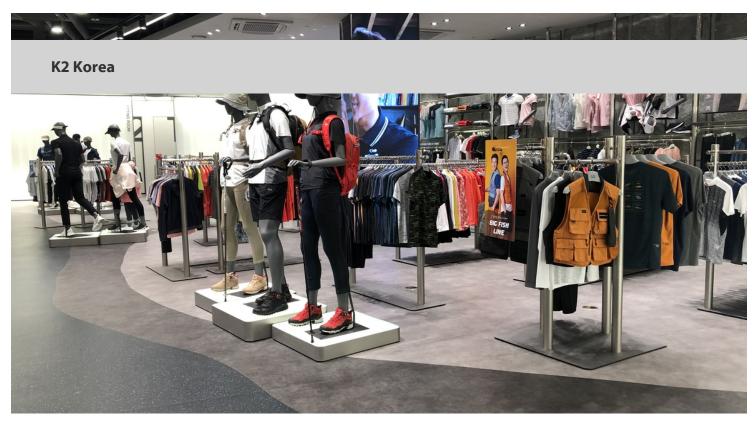

Outdoor brand K2 has moved its headquarters to a new building. With the relocation of the headquarters, a large store is opened on the first floor of the building. This store sells a variety of products produced by K2 Korea, including the representative brand K2, EIDER, W.ANGLE, DYNAFIT and Salewa. On the floor a combination of Forbo's Eternal and Sphera floor coverings have been installed. The concrete and stone-like colours have been chosen to create a sense of nature that fits with the outdoor store atmosphere.