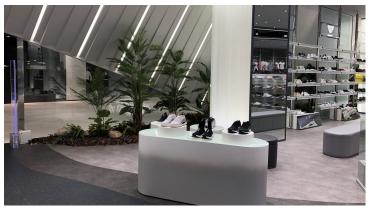

Outdoor brand K2 has moved its headquarters to a new building. With the relocation of the headquarters, a large store is opened on the first floor of the building. This store sells a variety of products produced by K2 Korea, including the representative brand K2, EIDER, W.ANGLE, DYNAFIT and Salewa. On the floor a combination of Forbo's Eternal and Sphera floor coverings have been installed. The concrete and stone-like colours have been chosen to create a sense of nature that fits with the outdoor store atmosphere.