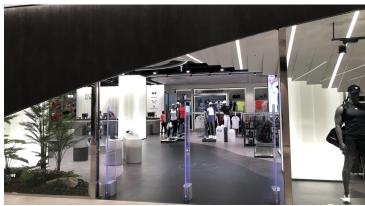

Outdoor brand K2 has moved its headquarters to a new building. With the relocation of the headquarters, a large store is opened on the first floor of the building. This store sells a variety of products produced by K2 Korea, including the representative brand K2, EIDER, W.ANGLE, DYNAFIT and Salewa. On the floor a combination of Forbo's Eternal and Sphera floor coverings have been installed. The concrete and stone-like colours have been chosen to create a sense of nature that fits with the outdoor store atmosphere.