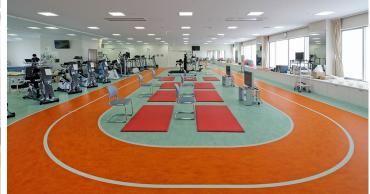

## **Juntendo University Hospital**

The newly built Juntendo University Hospital was designed with future medical developments in mind. Equipped with the latest advanced technology, it embodies the idea of a progressive approach to ecological architecture. It was this concept that motivated the selection of Forbo floor coverings, in particular Marmoleum, Colorex and Flotex, for the hospital. Juntendo is the first hospital project in Japan to receive LEED BD+C Healthcare GOLD certification.