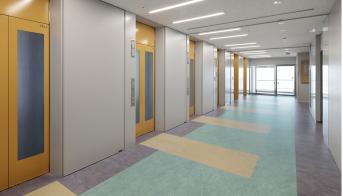

## **Juntendo University Hospital**

The newly built Juntendo University Hospital was designed with future medical developments in mind. Equipped with the latest advanced technology, it embodies the idea of a progressive approach to ecological architecture. It was this concept that motivated the selection of Forbo floor coverings, in particular Marmoleum, Colorex and Flotex, for the hospital. Juntendo is the first hospital project in Japan to receive LEED BD+C Healthcare GOLD certification.