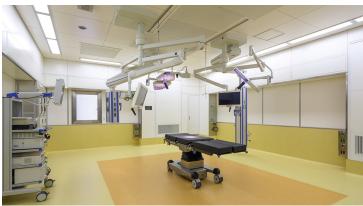

## **Juntendo University Hospital**

The newly built Juntendo University Hospital was designed with future medical developments in mind. Equipped with the latest advanced technology, it embodies the idea of a progressive approach to ecological architecture. It was this concept that motivated the selection of Forbo floor coverings, in particular Marmoleum, Colorex and Flotex, for the hospital. Juntendo is the first hospital project in Japan to receive LEED BD+C Healthcare GOLD certification.