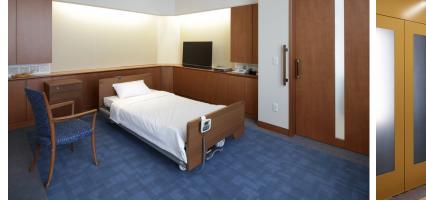

## **Juntendo University Hospital**

The newly built Juntendo University Hospital was designed with future medical developments in mind. Equipped with the latest advanced technology, it embodies the idea of a progressive approach to ecological architecture. It was this concept that motivated the selection of Forbo floor coverings, in particular Marmoleum, Colorex and Flotex, for the hospital. Juntendo is the first hospital project in Japan to receive LEED BD+C Healthcare GOLD certification.