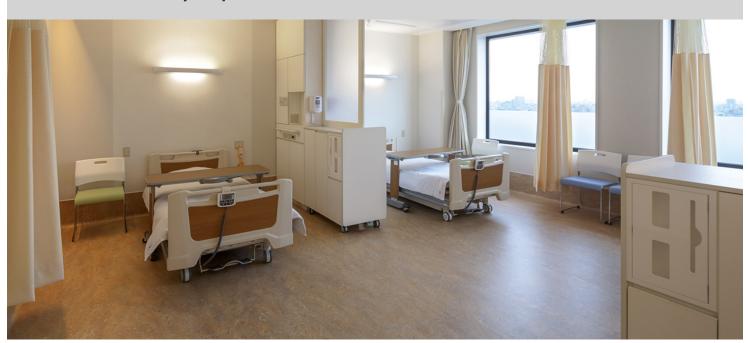

## **Juntendo University Hospital**



The newly built Juntendo University Hospital was designed with future medical developments in mind. Equipped with the latest advanced technology, it embodies the idea of a progressive approach to ecological architecture. It was this concept that motivated the selection of Forbo floor coverings, in particular Marmoleum, Colorex and Flotex, for the hospital. Juntendo is the first hospital project in Japan to receive LEED BD+C Healthcare GOLD certification.

| Location           | Bunkyo-Ku, Tokyo                                                                           |
|--------------------|--------------------------------------------------------------------------------------------|
| Architect          | Mr. Atsushi Kitano, Nihon Sekkei, inc.