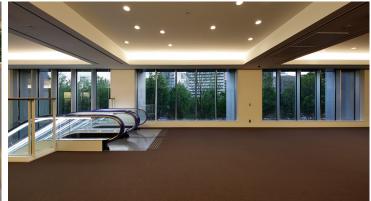

## **Juntendo University Hospital**

The newly built Juntendo University Hospital was designed with future medical developments in mind. Equipped with the latest advanced technology, it embodies the idea of a progressive approach to ecological architecture. It was this concept that motivated the selection of Forbo floor coverings, in particular Marmoleum, Colorex and Flotex, for the hospital. Juntendo is the first hospital project in Japan to receive LEED BD+C Healthcare GOLD certification.